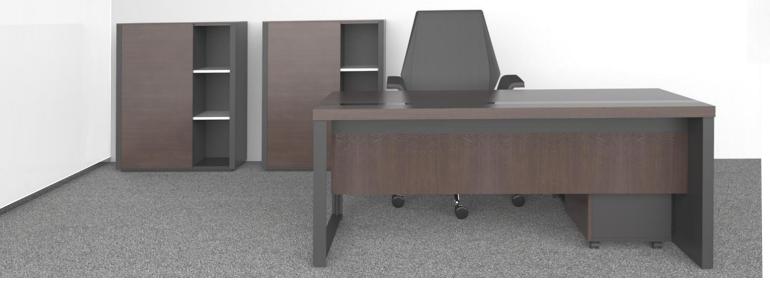

Structuring Technology

Hardware Fittings

Shape

An elegant and steady executive desk for modern business environment.

EY88 Large Executive Desk Dimension : 3000\*2200\*750

Shape

In modern business enterprise, the middle managers are increasingly young, they are elegant and calm, also modern and stylish. This series of product values the sense of design as well as its functionality, and emphasizes on the sense of business through its calm and modern style.

Shape

The medium-sized executive desk carries down the shape of the large executive desk, the long side cabinet has a open area in the back board,

and is capable of both display and storage functions.

EY87 Medium-sized Executive Desk Dimension: 2600\*1900\*750

# EY98 File Cabinet: Storage Space, Keep Things as You Want

The file cabinet has the function of both storage and display, the open display area comes together with the closed storage area. This product uses various kinds of material in different part, which shows a sense of modernness.

#### **Composing Elements of the Series**

Configuration of the back cabinet of the executive desk

**Composing Elements of the Series** 

| Fittings            | Material                         | Specification                                                                                                            |  |
|---------------------|----------------------------------|--------------------------------------------------------------------------------------------------------------------------|--|
| Base<br>Material    | MDF/PB                           | E0-Level MDF, Filling Material of Cellular Board                                                                         |  |
|                     | W-22B Walnut                     | Natural Walnut Veneer, Longitudinal Grain                                                                                |  |
| Surface<br>Material | Gray Microfiber<br>Leather       | Excellent abrasion-resistant property , Excellent cold-resistant property, air permeability and aging-resistant property |  |
|                     | Aluminum Foil<br>Laminated Panel | Aluminum Foil Veneer ,Edge Band                                                                                          |  |
| Coating             | Waterborne Paint                 | Waterborne Open Coating                                                                                                  |  |