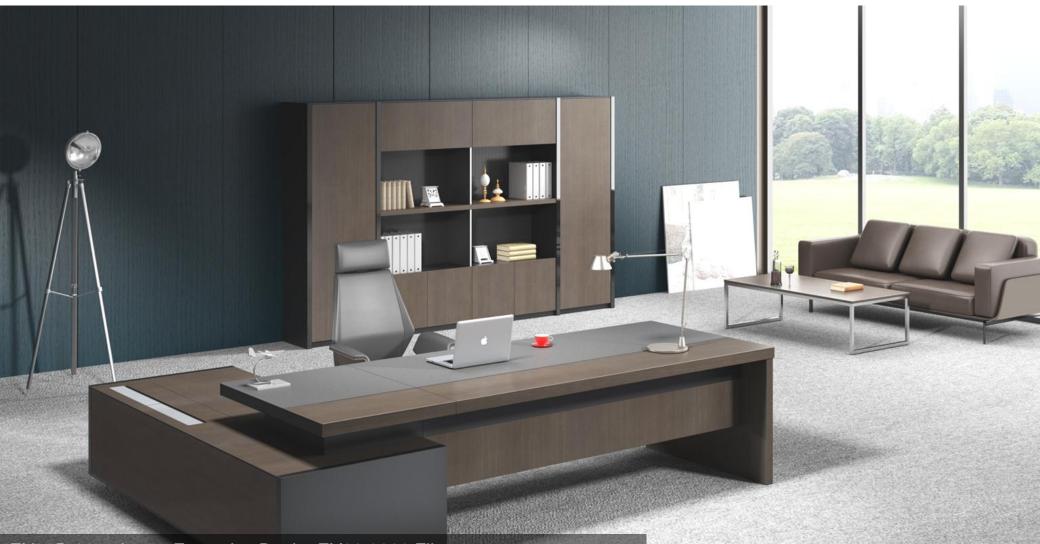

Structuring Technology

Hardware Fittings

Shape

An elegant and steady executive desk for modern business environment.

EY88 Large Executive Desk Dimension : 3000\*2200\*750

Shape

In modern business enterprise, the middle managers are increasingly young, they are elegant and calm, also modern and stylish. This series of product values the sense of design as well as its functionality, and emphasizes on the sense of business through its calm and modern style.