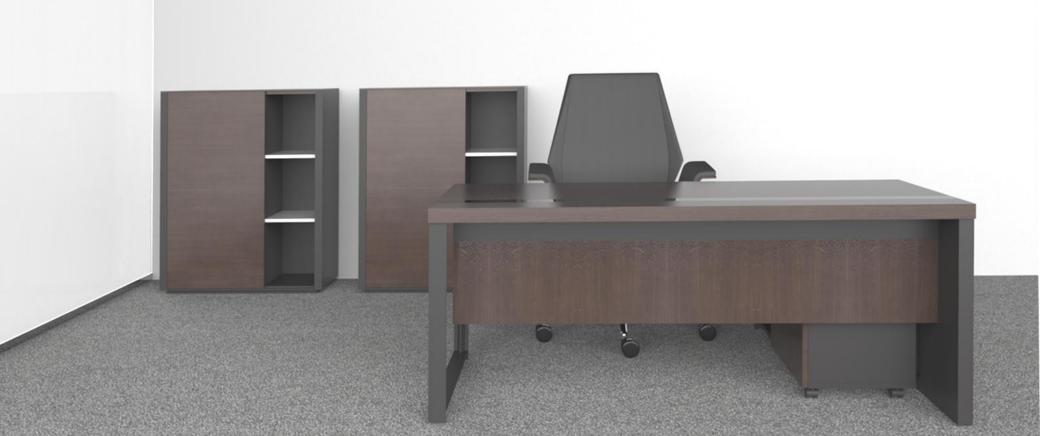

**Key Points for Sales** 

EY87.R2600 Large Executive Desk +EY97L.2560 File Cabinet + Customized CGH80-2STG.CN(ZP9817 Black, W-22B Walnut)