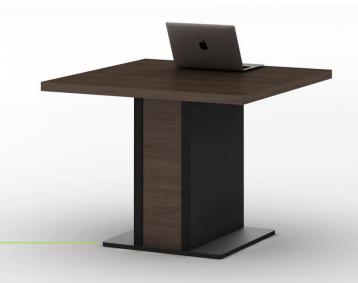

#### Supported by steel legs, gives you an open space.

The manager desk is equipped with metal frame legs. The V-shaped abrasive-blasted black steel legs are stable and exquisite. The legs are connected with the desktop directly, which makes the desktop look even thinner.