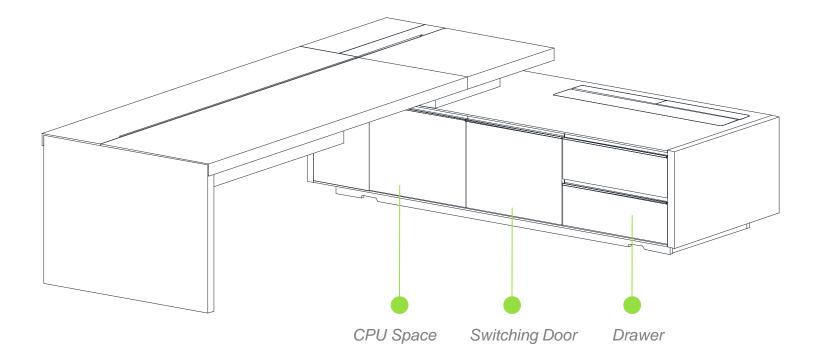

#### **Composing Elements of the Series**

Configuration of the back cabinet of the executive desk

**Composing Elements of the Series** 

| Fittings            | Material                         | Specification                                                                                                            |  |
|---------------------|----------------------------------|--------------------------------------------------------------------------------------------------------------------------|--|
| Base<br>Material    | MDF/PB                           | E0-Level MDF, Filling Material of Cellular Board                                                                         |  |
|                     | W-22B Walnut                     | Natural Walnut Veneer, Longitudinal Grain                                                                                |  |
| Surface<br>Material | Gray Microfiber<br>Leather       | Excellent abrasion-resistant property , Excellent cold-resistant property, air permeability and aging-resistant property |  |
|                     | Aluminum Foil<br>Laminated Panel | Aluminum Foil Veneer ,Edge Band                                                                                          |  |
| Coating             | Waterborne Paint                 | Waterborne Open Coating                                                                                                  |  |