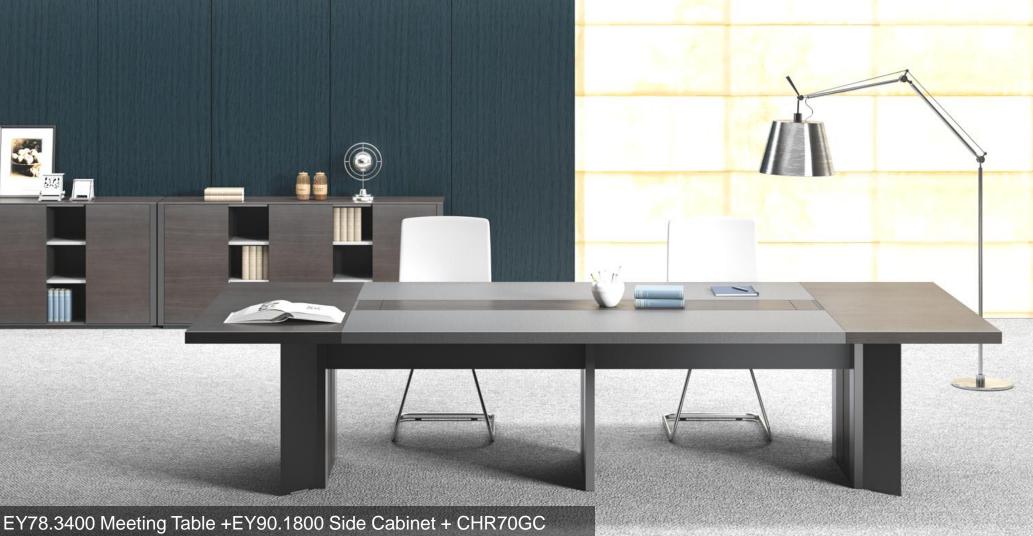

#### **Collocation Recommendation**

**Collocation Recommendation** 

EY22R.2200 Supervisor Desk +EY96.900 File Cabinet + Customized CGL80-2STG.CN(ZP9817 Black, W-22B Walnut)

EY78.3400 Meeting Table +EY90.1800 Side Cabinet + CHR70C Thin-type Guest Chair EY70.1000 Negotiation Table + CHR70GC Thin-type Guest Chair