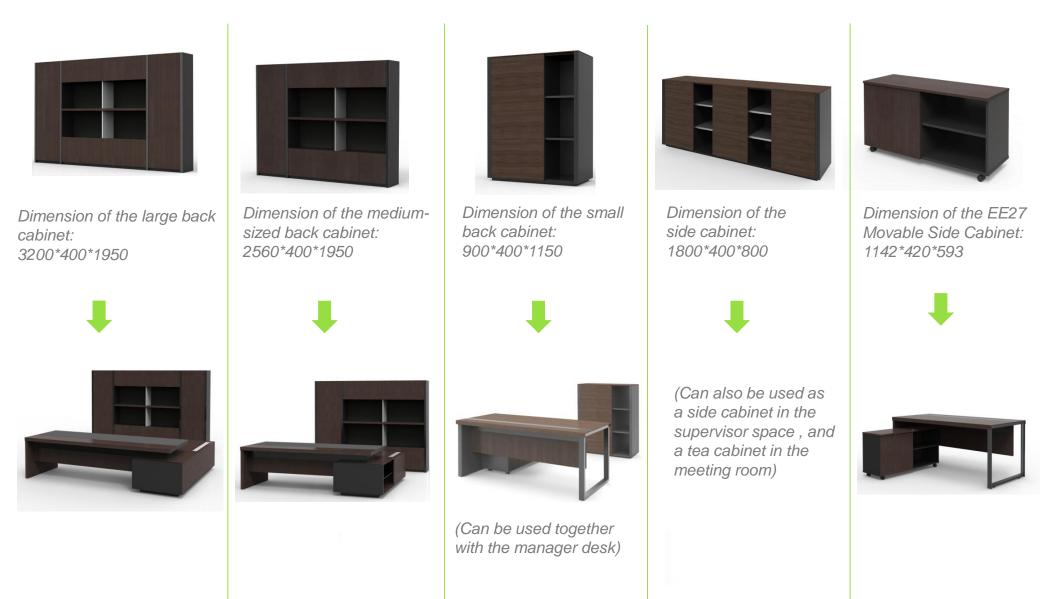

# EY98 File Cabinet: Storage Space, Keep Things as You Want

The file cabinet has the function of both storage and display, the open display area comes together with the closed storage area. This product uses various kinds of material in different part, which shows a sense of modernness.

Upper Door--Flip Door

Lower Door--Opening Door

Dimension: 3200\*400\*1950

Shape

EY97 File Cabinet: Small Scale, Large Capacity

The panel materials of EY97 file cabinet are also applicable in EY98 file cabinet, "L" for left part, "R" for right part.

EY97R.2560

Dimension: 2560\*400\*1950

Shape

The style, shape and material of medium to small-sized executive desk are the same as those of medium to large-sized executive desk. Together with small concise file cabinet, it can function as storage area and display area.

Medium-sized Executive Desk Dimension: 2200\*1800\*750

Back Cabinet Dimension: 900\*400\*1150

#### Storage Area, Keep Things as You Like

Three types of storage cabinets are available for choice for the small-sized Executive Desk to meet those different needs of different spaces.

EE27 Movable Side Cabinet (Available for Supervisor Desk)

EY90 Side Cabinet (Available for Executive Desk)

EY96 Back Cabinet (Available for Middle Manager Space)

Shape

Gray microfiber leather is extensively used in the tabletop of the meeting table, and the understructure is made of metal plate and wood veneer. Technically, the tabletop could be lengthened accoording to customers' demand.