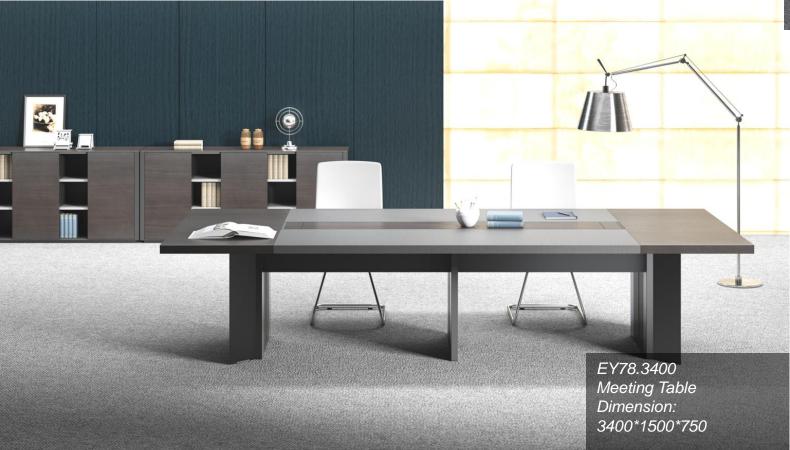

EY90 Side Cabinet (Available for Executive Desk)

EY96 Back Cabinet (Available for Middle Manager Space)

Shape

Gray microfiber leather is extensively used in the tabletop of the meeting table, and the understructure is made of metal plate and wood veneer. Technically, the tabletop could be lengthened accoording to customers' demand.

Equipped with flip cable boxes with brush in two sides of the tabletop. 3 86-type cable box holes inside.

The design of the tabletop carries down the design of the executive desk edge.

Shape

The shape of the panel legs is full of tension.

EY78H.2200& EY78.2200 Small Meeting Table Dimension: 2200\*1000\*750

EY78H.2200

EY78.2200

Shape

**Negotiation Space** 

The side panel of the panel legs is painted with black painting.

Negotiation Table W:1000mm D:1000mm H:750mm