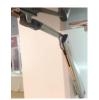

Cable Routing of Large and Medium-sized Executive Desk (Side cabinet cable routing) Equipped with butterfly hinge flip box, in total 9 holes for 86-type cable box in the cabinet body to ensure the capacity of cable routing, and to meet the all electricity demand (including the tea kettle, router, laptop, fan), no external power source is needed, helps to keep the cable routing neat and clean.

Shape

The silver flip cable box is equipped with 3 86-type cable box holes inside.