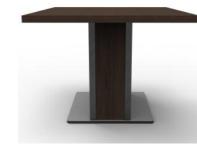

the tabletop could be lengthened accoording to customers' demand.





Equipped with flip cable boxes with brush in two sides of the tabletop. 3 86-type cable box holes inside.

The design of the tabletop carries down the design of the executive desk edge.

Shape

The shape of the panel legs is full of tension.



Shape

No use of gray microfiber leather in the tabletop of the small meeting table. It is all covered with wood veneer. The low configuration version has no cable box, and the high configuration version is equipped with double-sided flip cable box with 6 86-type cable box holes inside.

EY78H.2200& EY78.2200 Small Meeting Table Dimension: 2200\*1000\*750



EY78H.2200

EY78.2200

Shape

**Negotiation Space** 



The side panel of the panel legs is painted with black painting.



Negotiation Table W:1000mm D:1000mm H:750mm



The edge of the aluminum veneer of bottom board is banded with black pvc band.

#### **Composing Elements of the Series**

Configuration of the back cabinet of the executive desk



**Composing Elements of the Series** 



| Fittings            | Material                         | Specification                                                                                                            |  |
|---------------------|----------------------------------|--------------------------------------------------------------------------------------------------------------------------|--|
| Base<br>Material    | MDF/PB                           | E0-Level MDF, Filling Material of Cellular Board