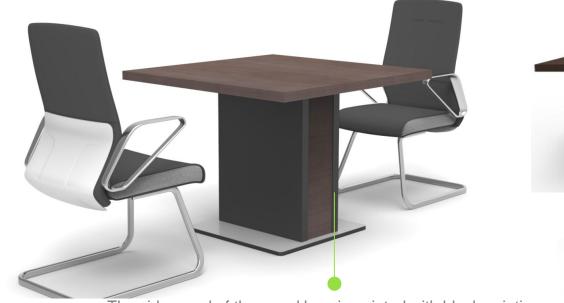

EY78H.2200& EY78.2200 Small Meeting Table Dimension: 2200\*1000\*750

EY78H.2200

EY78.2200

Shape

**Negotiation Space** 

The side panel of the panel legs is painted with black painting.

Negotiation Table W:1000mm D:1000mm H:750mm