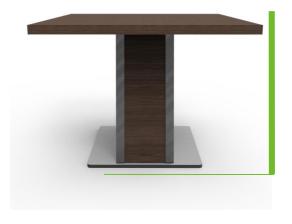

EY78H.2200& EY78.2200 Small Meeting Table Dimension: 2200\*1000\*750

EY78H.2200

EY78.2200

Shape

**Negotiation Space** 

The side panel of the panel legs is painted with black painting.

Negotiation Table W:1000mm D:1000mm H:750mm

The edge of the aluminum veneer of bottom board is banded with black pvc band.