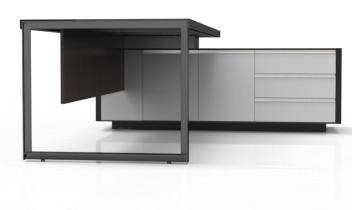

#### Supported by steel legs, gives you an open space.

The manager desk is equipped with metal frame legs. The V-shaped abrasive-blasted black steel legs are stable and exquisite. The legs are connected with the desktop directly, which makes the desktop look even thinner.

Cable Routing of Large and Medium-sized Executive Desk (Side cabinet cable routing) Equipped with butterfly hinge flip box, in total 9 holes for 86-type cable box in the cabinet body to ensure the capacity of cable routing, and to meet the all electricity demand (including the tea kettle, router, laptop, fan), no external power source is needed, helps to keep the cable routing neat and clean.