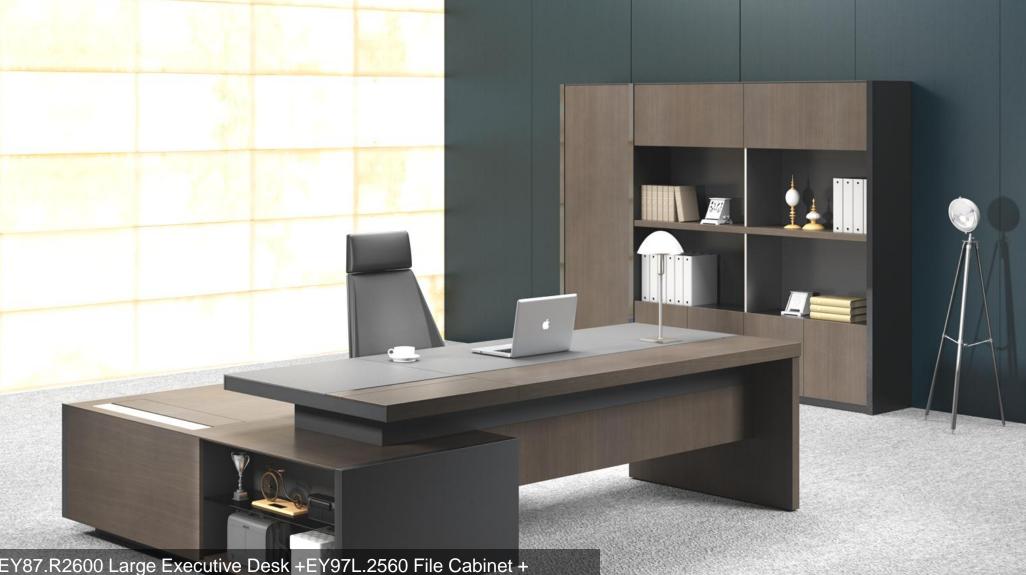

Shape

The medium-sized executive desk carries down the shape of the large executive desk, the long side cabinet has a open area in the back board,

and is capable of both display and storage functions.

EY87 Medium-sized Executive Desk Dimension: 2600\*1900\*750

**Key Points for Sales** 

EY87.R2600 Large Executive Desk +EY97L.2560 File Cabinet + Customized CGH80-2STG.CN(ZP9817 Black, W-22B Walnut)