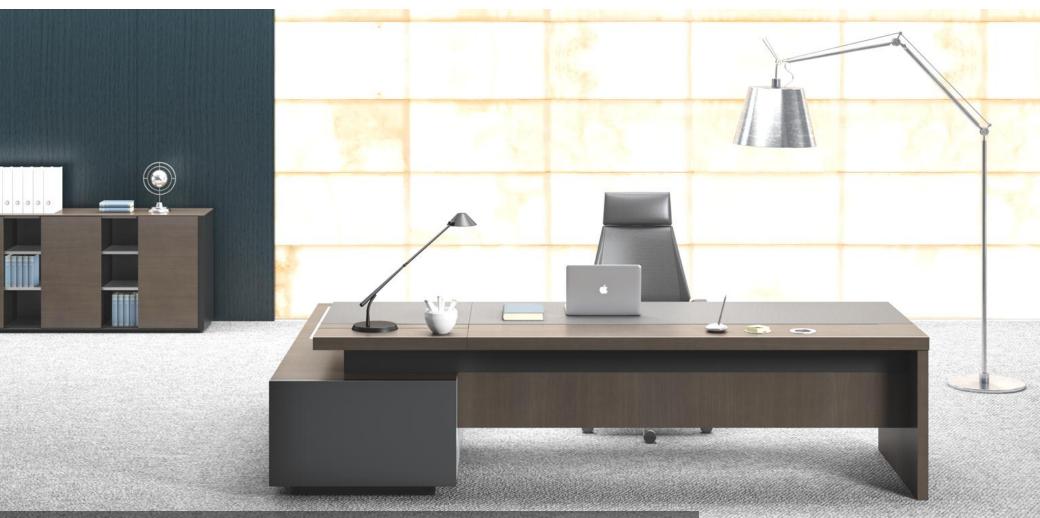

Structuring Technology

Hardware Fittings

Shape

An elegant and steady executive desk for modern business environment.

EY88 Large Executive Desk Dimension : 3000\*2200\*750

Shape

In modern business enterprise, the middle managers are increasingly young, they are elegant and calm, also modern and stylish. This series of product values the sense of design as well as its functionality, and emphasizes on the sense of business through its calm and modern style.

Shape

The medium-sized executive desk carries down the shape of the large executive desk, the long side cabinet has a open area in the back board,

and is capable of both display and storage functions.

EY87 Medium-sized Executive Desk Dimension: 2600\*1900\*750