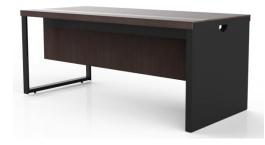

### EY22 Freestanding Desk, uniquely design, the highlight of the space.

The small Executive Desk has square steel legs on one side, panel legs on the other, unique and stylish.

The style, shape and material are all carried down from the large executive desk, and the black acrylic decoration in the desktop edge brings contrast of material to the rest part of the desk. This supervisor desk can be matched with movable cabinets and is more suitable for small space layout.

Executive Desk Dimension: 1800\*800\*750 Movable Cabinet: 1142\*420\*593

EE27 Movable Side Cabinet is available for choice.

Black Acrylic Decorating Bar

Shape