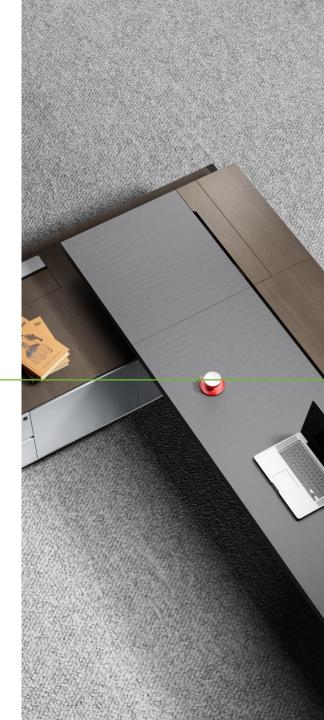

Cable Routing of Large and Medium-sized Executive Desk (Side cabinet cable routing) Equipped with butterfly hinge flip box, in total 9 holes for 86-type cable box in the cabinet body to ensure the capacity of cable routing, and to meet the all electricity demand (including the tea kettle, router, laptop, fan), no external power source is needed, helps to keep the cable routing neat and clean.

Shape

The silver flip cable box is equipped with 3 86-type cable box holes inside.