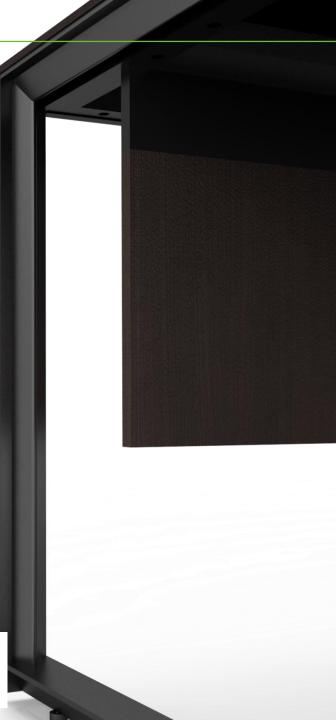

#### Design Overview Design Philosophy

Design Elements: The edge is designed as thick-plus-thin, the comparison and combination of thick and thin panels make thin ones look even lighter. This is a breakthrough of conventional forms, and make the desk looks smarter and more flexible.

Comparison between the thick and thin edges of the executive desktop

Side cabinets of the executive desk are all designed with thick-and-thing edge

Comparison between the thick and thin side boards and shelf boards of the file cabinet.

Comparison between the thick and thin side boards and top and bottom boards of the file cabinet.

Comparison between the thick and thin bottom panel and support legs of negotiation table.

Chapter 2

•0