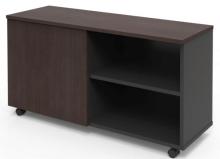

#### Storage Area, Keep Things as You Like

Three types of storage cabinets are available for choice for the small-sized Executive Desk to meet those different needs of different spaces.

EE27 Movable Side Cabinet (Available for Supervisor Desk)

EY90 Side Cabinet (Available for Executive Desk)

EY96 Back Cabinet (Available for Middle Manager Space)

Shape

Gray microfiber leather is extensively used in the tabletop of the meeting table, and the understructure is made of metal plate and wood veneer. Technically, the tabletop could be lengthened accoording to customers' demand.