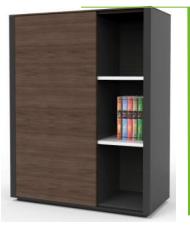

# EY98 File Cabinet: Storage Space, Keep Things as You Want

The file cabinet has the function of both storage and display, the open display area comes together with the closed storage area. This product uses various kinds of material in different part, which shows a sense of modernness.

Upper Door--Flip Door

Lower Door--Opening Door

Dimension: 3200\*400\*1950

Shape

EY97 File Cabinet: Small Scale, Large Capacity

The panel materials of EY97 file cabinet are also applicable in EY98 file cabinet, "L" for left part, "R" for right part.