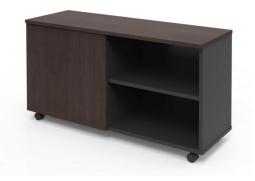

Shape

The medium-sized executive desk carries down the shape of the large executive desk, the long side cabinet has a open area in the back board,

and is capable of both display and storage functions.

EY87 Medium-sized Executive Desk Dimension: 2600\*1900\*750

EY90 Side Cabinet (Available for Executive Desk)

EY96 Back Cabinet (Available for Middle Manager Space)

Shape

Gray microfiber leather is extensively used in the tabletop of the meeting table, and the understructure is made of metal plate and wood veneer. Technically, the tabletop could be lengthened accoording to customers' demand.