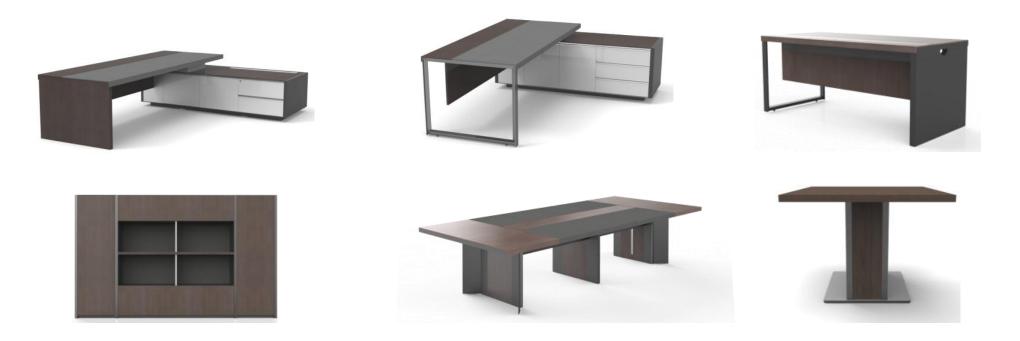

#### Analysis of Key Points of the Design

Shape

Composing Elements of the Series

**Combination Pattern** 

Function (wiring, storage, desk top screen)

Size

Color Matching

Material

Structuring Technology

Hardware Fittings

Shape

An elegant and steady executive desk for modern business environment.

EY88 Large Executive Desk Dimension : 3000\*2200\*750

Shape

In modern business enterprise, the middle managers are increasingly young, they are elegant and calm, also modern and stylish. This series of product values the sense of design as well as its functionality, and emphasizes on the sense of business through its calm and modern style.

Shape

The medium-sized executive desk carries down the shape of the large executive desk, the long side cabinet has a open area in the back board,

and is capable of both display and storage functions.

EY87 Medium-sized Executive Desk Dimension: 2600\*1900\*750

# EY98 File Cabinet: Storage Space, Keep Things as You Want

The file cabinet has the function of both storage and display, the open display area comes together with the closed storage area. This product uses various kinds of material in different part, which shows a sense of modernness.

Upper Door--Flip Door

Lower Door--Opening Door

Dimension: 3200\*400\*1950

Shape

EY97 File Cabinet: Small Scale, Large Capacity

The panel materials of EY97 file cabinet are also applicable in EY98 file cabinet, "L" for left part, "R" for right part.

EY97R.2560

Dimension: 2560\*400\*1950

Shape

The style, shape and material of medium to small-sized executive desk are the same as those of medium to large-sized executive desk. Together with small concise file cabinet, it can function as storage area and display area.

### EY22 Freestanding Desk, uniquely design, the highlight of the space.

The small Executive Desk has square steel legs on one side, panel legs on the other, unique and stylish.

The style, shape and material are all carried down from the large executive desk, and the black acrylic decoration in the desktop edge brings contrast of material to the rest part of the desk. This supervisor desk can be matched with movable cabinets and is more suitable for small space layout.

EY90 Side Cabinet (Available for Executive Desk)

EY96 Back Cabinet (Available for Middle Manager Space)

Shape

Gray microfiber leather is extensively used in the tabletop of the meeting table, and the understructure is made of metal plate and wood veneer. Technically, the tabletop could be lengthened accoording to customers' demand.

EY78H.2200& EY78.2200 Small Meeting Table Dimension: 2200\*1000\*750

EY78H.2200

EY78.2200

Shape

**Negotiation Space** 

The side panel of the panel legs is painted with black painting.

Negotiation Table W:1000mm D:1000mm H:750mm