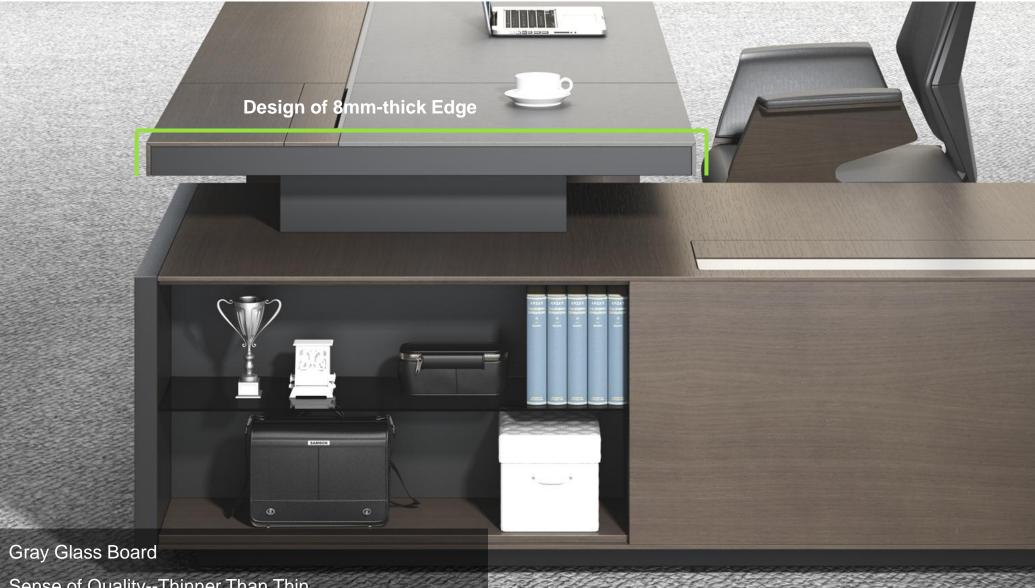

# Thinner Than Thin

#### Design Overview Design Philosophy

Design Elements: The edge is designed as thick-plus-thin, the comparison and combination of thick and thin panels make thin ones look even lighter. This is a breakthrough of conventional forms, and make the desk looks smarter and more flexible.

Comparison between the thick and thin edges of the executive desktop

Side cabinets of the executive desk are all designed with thick-and-thing edge

Comparison between the thick and thin side boards and shelf boards of the file cabinet.

#### Key Points for Sales

Selling Points of the Series

Terms

Notes for Placing Orders

**Coding Principles** 

Collocation

Recommendation

Sense of Quality-----The desktop is as thin as 8mm. The extra thin shape of the desktop add a sense of quality to the product, and the technique used is in the leading place of the industry.