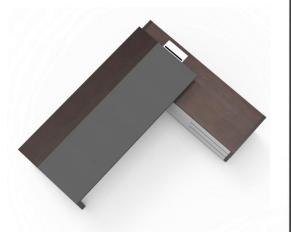

#### Design Overview Design Philosophy

Design Elements: The edge is designed as thick-plus-thin, the comparison and combination of thick and thin panels make thin ones look even lighter. This is a breakthrough of conventional forms, and make the desk looks smarter and more flexible.

Comparison between the thick and thin edges of the executive desktop

Side cabinets of the executive desk are all designed with thick-and-thing edge

Comparison between the thick and thin side boards and shelf boards of the file cabinet.