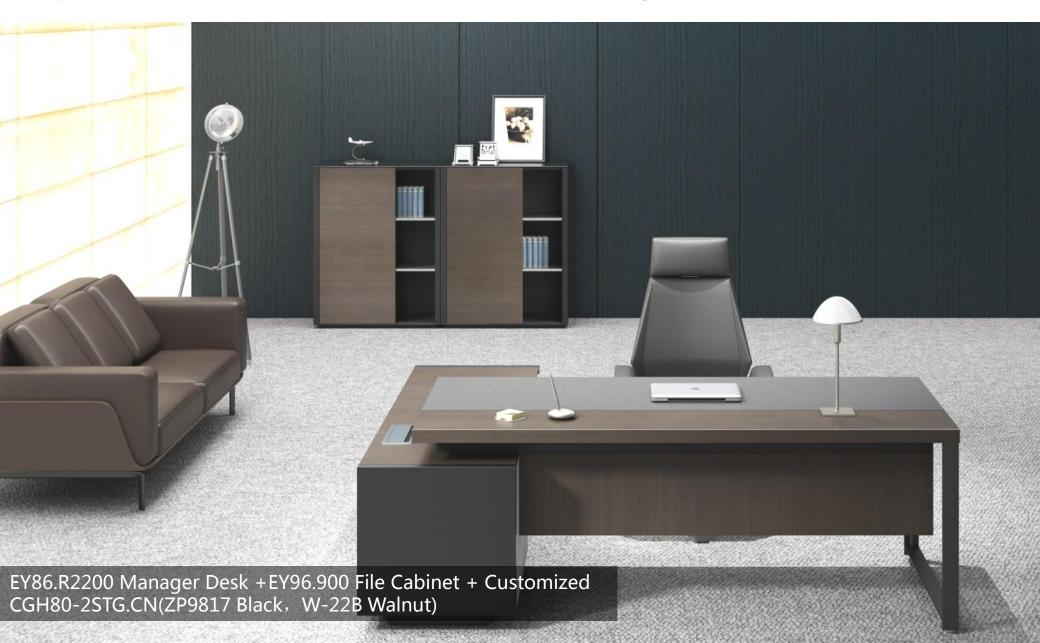

#### **Collocation Recommendation**

**Collocation Recommendation** 

EY22R.2200 Supervisor Desk +EY96.900 File Cabinet + Customized CGL80-2STG.CN(ZP9817 Black, W-22B Walnut)

EY78.3400 Meeting Table +EY90.1800 Side Cabinet + CHR70C Thin-type Guest Chair EY70.1000 Negotiation Table + CHR70GC Thin-type Guest Chair