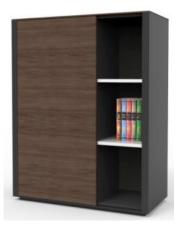

Upper Door--Flip Door

Lower Door--Opening Door

Dimension: 3200\*400\*1950

Shape

EY97 File Cabinet: Small Scale, Large Capacity

The panel materials of EY97 file cabinet are also applicable in EY98 file cabinet, "L" for left part, "R" for right part.

EY97R.2560

Dimension: 2560\*400\*1950

Shape

The style, shape and material of medium to small-sized executive desk are the same as those of medium to large-sized executive desk. Together with small concise file cabinet, it can function as storage area and display area.