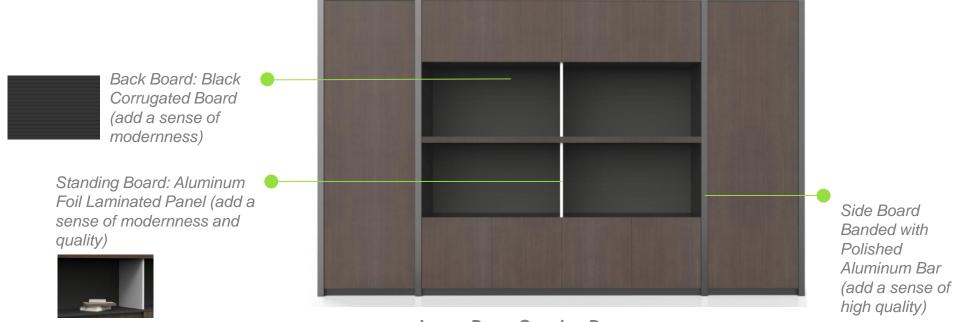

#### **Composing Elements of the Series**

Configuration of the back cabinet of the executive desk

**Composing Elements of the Series** 

| Fittings            | Material                         | Specification                                                                                                            |  |
|---------------------|----------------------------------|--------------------------------------------------------------------------------------------------------------------------|--|
| Base<br>Material    | MDF/PB                           | E0-Level MDF, Filling Material of Cellular Board                                                                         |  |
|                     | W-22B Walnut                     | Natural Walnut Veneer, Longitudinal Grain                                                                                |  |
| Surface<br>Material | Gray Microfiber<br>Leather       | Excellent abrasion-resistant property , Excellent cold-resistant property, air permeability and aging-resistant property |  |
|                     | Aluminum Foil<br>Laminated Panel | Aluminum Foil Veneer ,Edge Band                                                                                          |  |
| Coating             | Waterborne Paint                 | Waterborne Open Coating                                                                                                  |  |

Material •

Featured Color:

W-22B Walnut

Gray Microfiber Leather

Aluminum Foil Laminated Panel

Material •

#### Color Collocation of the Whole Series

the Negotiation Table Back Cabinet Black

Edge Banding of the Thick Side Panel of

Gray Glass (slightly transparent)

Black Aluminum Profile (Glossy)

Corrugated Veneering Paper