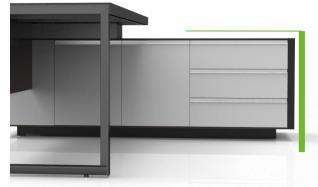

#### Supported by steel legs, gives you an open space.

The manager desk is equipped with metal frame legs. The V-shaped abrasive-blasted black steel legs are stable and exquisite. The legs are connected with the desktop directly, which makes the desktop look even thinner.

Shape

The silver flip cable box is equipped with 3 86-type cable box holes inside.