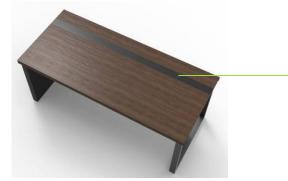

#### Design Overview Design Philosophy

Design Elements: The edge is designed as thick-plus-thin, the comparison and combination of thick and thin panels make thin ones look even lighter. This is a breakthrough of conventional forms, and make the desk looks smarter and more flexible.

Comparison between the thick and thin edges of the executive desktop

Side cabinets of the executive desk are all designed with thick-and-thing edge

Comparison between the thick and thin side boards and shelf boards of the file cabinet.