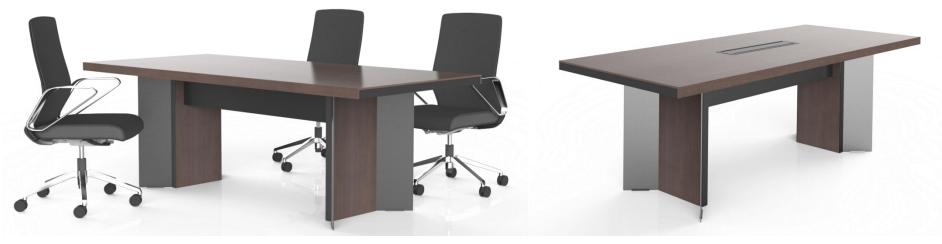

EY78H.2200& EY78.2200 Small Meeting Table Dimension: 2200\*1000\*750

EY78H.2200

EY78.2200

Shape

**Negotiation Space** 

The side panel of the panel legs is painted with black painting.

Negotiation Table W:1000mm D:1000mm H:750mm