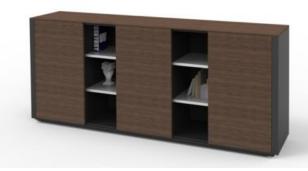

# EY98 File Cabinet: Storage Space, Keep Things as You Want

The file cabinet has the function of both storage and display, the open display area comes together with the closed storage area. This product uses various kinds of material in different part, which shows a sense of modernness.

Upper Door--Flip Door

Lower Door--Opening Door

Dimension: 3200\*400\*1950

Shape

EY97 File Cabinet: Small Scale, Large Capacity

The panel materials of EY97 file cabinet are also applicable in EY98 file cabinet, "L" for left part, "R" for right part.