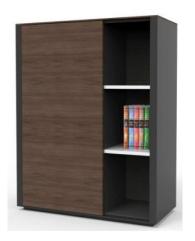

# EY98 File Cabinet: Storage Space, Keep Things as You Want

The file cabinet has the function of both storage and display, the open display area comes together with the closed storage area. This product uses various kinds of material in different part, which shows a sense of modernness.

Upper Door--Flip Door

Lower Door--Opening Door

Dimension: 3200\*400\*1950

Shape

EY97 File Cabinet: Small Scale, Large Capacity

The panel materials of EY97 file cabinet are also applicable in EY98 file cabinet, "L" for left part, "R" for right part.