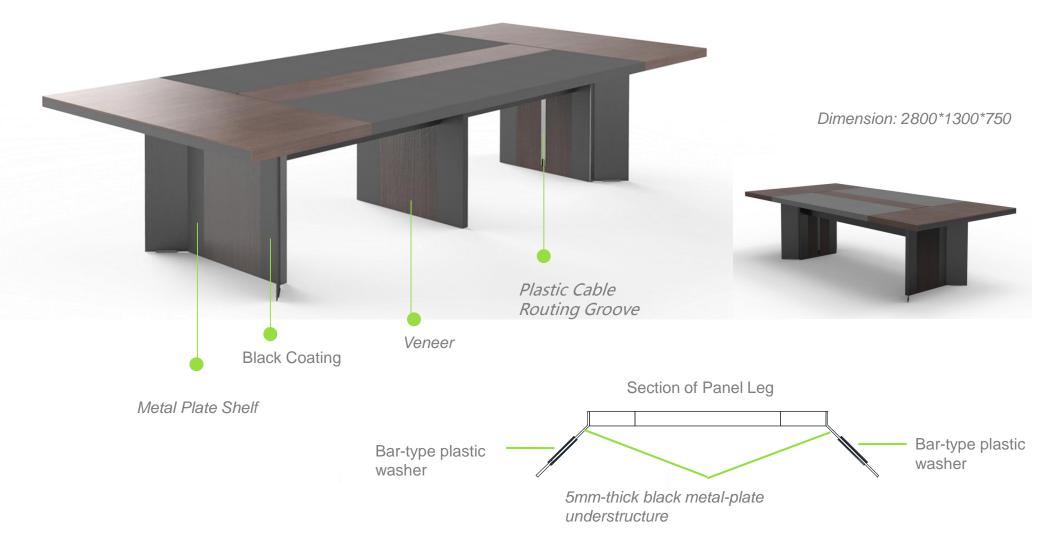

EY90 Side Cabinet (Available for Executive Desk)

EY96 Back Cabinet (Available for Middle Manager Space)

Shape

Gray microfiber leather is extensively used in the tabletop of the meeting table, and the understructure is made of metal plate and wood veneer. Technically, the tabletop could be lengthened accoording to customers' demand.

Equipped with flip cable boxes with brush in two sides of the tabletop. 3 86-type cable box holes inside.

The design of the tabletop carries down the design of the executive desk edge.

Shape

The shape of the panel legs is full of tension.

The edge of the aluminum veneer of bottom board is banded with black pvc band.

#### **Composing Elements of the Series**

Configuration of the back cabinet of the executive desk

**Composing Elements of the Series** 

| Fittings            | Material                         | Specification                                                                                                            |  |
|---------------------|----------------------------------|--------------------------------------------------------------------------------------------------------------------------|--|
| Base<br>Material    | MDF/PB                           | E0-Level MDF, Filling Material of Cellular Board                                                                         |  |
|                     | W-22B Walnut                     | Natural Walnut Veneer, Longitudinal Grain                                                                                |  |
| Surface<br>Material | Gray Microfiber<br>Leather       | Excellent abrasion-resistant property , Excellent cold-resistant property, air permeability and aging-resistant property |  |
|                     | Aluminum Foil<br>Laminated Panel | Aluminum Foil Veneer ,Edge Band                                                                                          |  |
| Coating             | Waterborne Paint                 | Waterborne Open Coating                                                                                                  |  |