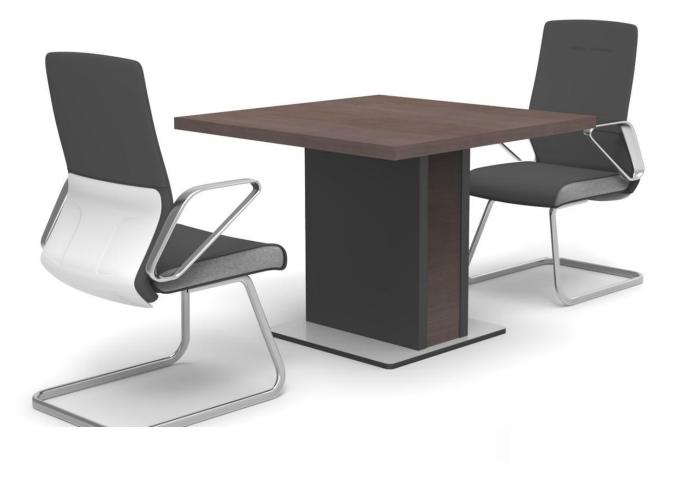

#### **Collocation Recommendation**

**Collocation Recommendation** 

EY22R.2200 Supervisor Desk +EY96.900 File Cabinet + Customized CGL80-2STG.CN(ZP9817 Black, W-22B Walnut)

EY78.3400 Meeting Table +EY90.1800 Side Cabinet + CHR70C Thin-type Guest Chair EY70.1000 Negotiation Table + CHR70GC Thin-type Guest Chair