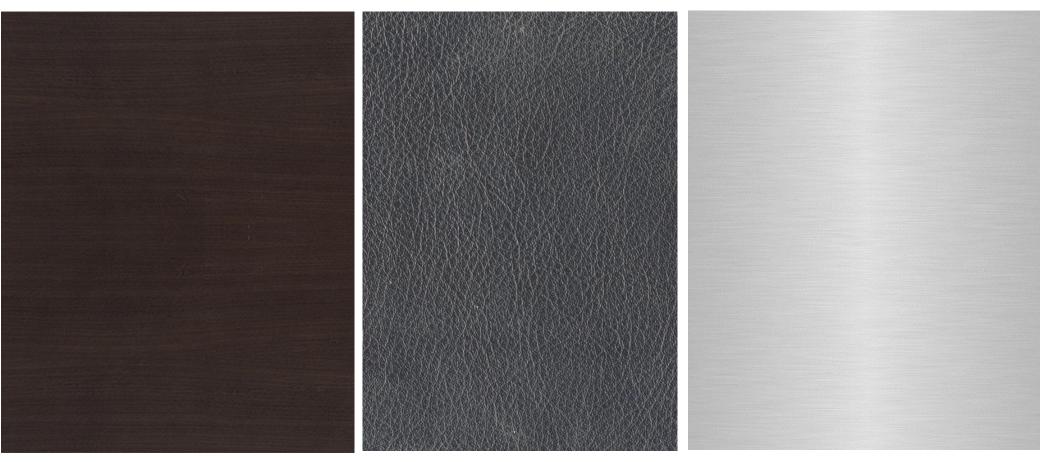

#### **Composing Elements of the Series**

Configuration of the back cabinet of the executive desk

**Composing Elements of the Series** 

| Fittings            | Material                         | Specification                                                                                                            |  |
|---------------------|----------------------------------|--------------------------------------------------------------------------------------------------------------------------|--|
| Base<br>Material    | MDF/PB                           | E0-Level MDF, Filling Material of Cellular Board                                                                         |  |
|                     | W-22B Walnut                     | Natural Walnut Veneer, Longitudinal Grain                                                                                |  |
| Surface<br>Material | Gray Microfiber<br>Leather       | Excellent abrasion-resistant property , Excellent cold-resistant property, air permeability and aging-resistant property |  |
|                     | Aluminum Foil<br>Laminated Panel | Aluminum Foil Veneer ,Edge Band                                                                                          |  |
| Coating             | Waterborne Paint                 | Waterborne Open Coating                                                                                                  |  |

Material •

Featured Color:

W-22B Walnut

Gray Microfiber Leather

Aluminum Foil Laminated Panel

Material •