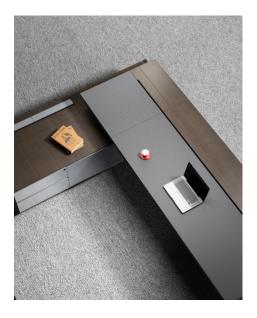

Cable Routing of Large and Medium-sized Executive Desk (Side cabinet cable routing) Equipped with butterfly hinge flip box, in total 9 holes for 86-type cable box in the cabinet body to ensure the capacity of cable routing, and to meet the all electricity demand (including the tea kettle, router, laptop, fan), no external power source is needed, helps to keep the cable routing neat and clean.

Shape

The silver flip cable box is equipped with 3 86-type cable box holes inside.