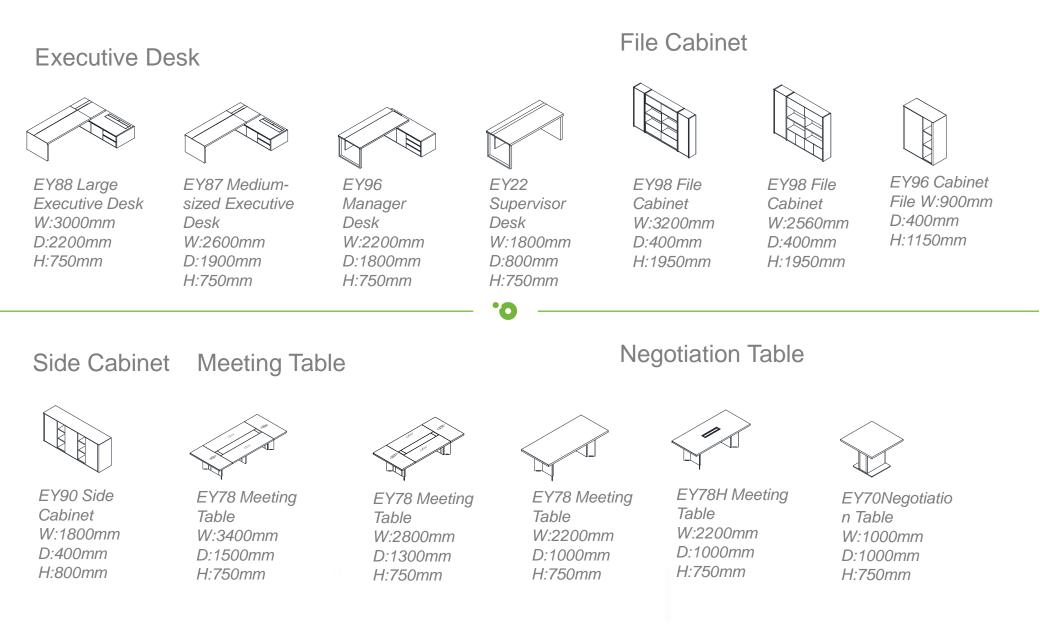

#### Analysis of Key Points of the Design

Shape

Composing Elements of the Series

**Combination Pattern** 

Function (wiring, storage, desk top screen)

Size

Color Matching

Material

Structuring Technology

Hardware Fittings

Shape

An elegant and steady executive desk for modern business environment.

EY88 Large Executive Desk Dimension : 3000\*2200\*750

Shape

In modern business enterprise, the middle managers are increasingly young, they are elegant and calm, also modern and stylish. This series of product values the sense of design as well as its functionality, and emphasizes on the sense of business through its calm and modern style.

#### **Composing Elements of the Series**

Configuration of the back cabinet of the executive desk

**Composing Elements of the Series** 

| Fittings            | Material                         | Specification                                                                                                            |  |
|---------------------|----------------------------------|--------------------------------------------------------------------------------------------------------------------------|--|
| Base<br>Material    | MDF/PB                           | E0-Level MDF, Filling Material of Cellular Board                                                                         |  |
|                     | W-22B Walnut                     | Natural Walnut Veneer, Longitudinal Grain                                                                                |  |
| Surface<br>Material | Gray Microfiber<br>Leather       | Excellent abrasion-resistant property , Excellent cold-resistant property, air permeability and aging-resistant property |  |
|                     | Aluminum Foil<br>Laminated Panel | Aluminum Foil Veneer ,Edge Band                                                                                          |  |
| Coating             | Waterborne Paint                 | Waterborne Open Coating                                                                                                  |  |

Material •

Featured Color:

W-22B Walnut

Gray Microfiber Leather

Aluminum Foil Laminated Panel

Material •