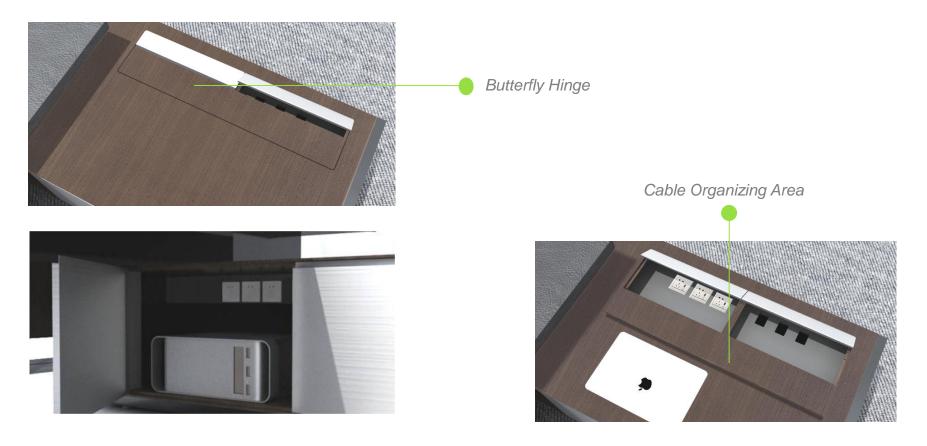

Cable Routing of Large and Medium-sized Executive Desk (Side cabinet cable routing) Equipped with butterfly hinge flip box, in total 9 holes for 86-type cable box in the cabinet body to ensure the capacity of cable routing, and to meet the all electricity demand (including the tea kettle, router, laptop, fan), no external power source is needed, helps to keep the cable routing neat and clean.

Shape

The silver flip cable box is equipped with 3 86-type cable box holes inside.