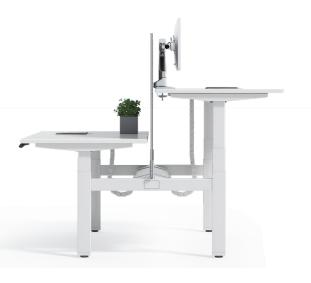

## Bring synchronized data and agile response

Hand-control via high definition LED screen; Mobilecontrol via smart APP, remote control within a distance of 10m. Synchronized data to reach designated height. Multi-level lift to bring a healthy body, and high productivity.

## 3-level memory height

Set preferred heights for sitting and standing postures.

#### Silent lift

< 46 dB, minimize office noise and focus on work.

#### Reach within 13s

With a speed of 30-38mm/s, UP1 achieves the designated height within 13 seconds, indulging you with a quick response.

#### Retreat upon obstacle

Automatic ascend or descend when there is an obstacle.