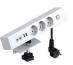

#### Configuration

American standard/Australian standard/ European standard/Chinese standard / British standard socket

Dual-motor lifting system

Dual-desk routing system

Independent routing system

Desktop in 7 colors

Under-desk modesty panel

American standard/British standard/ Australian standard/European standard/ Chinese standard socket