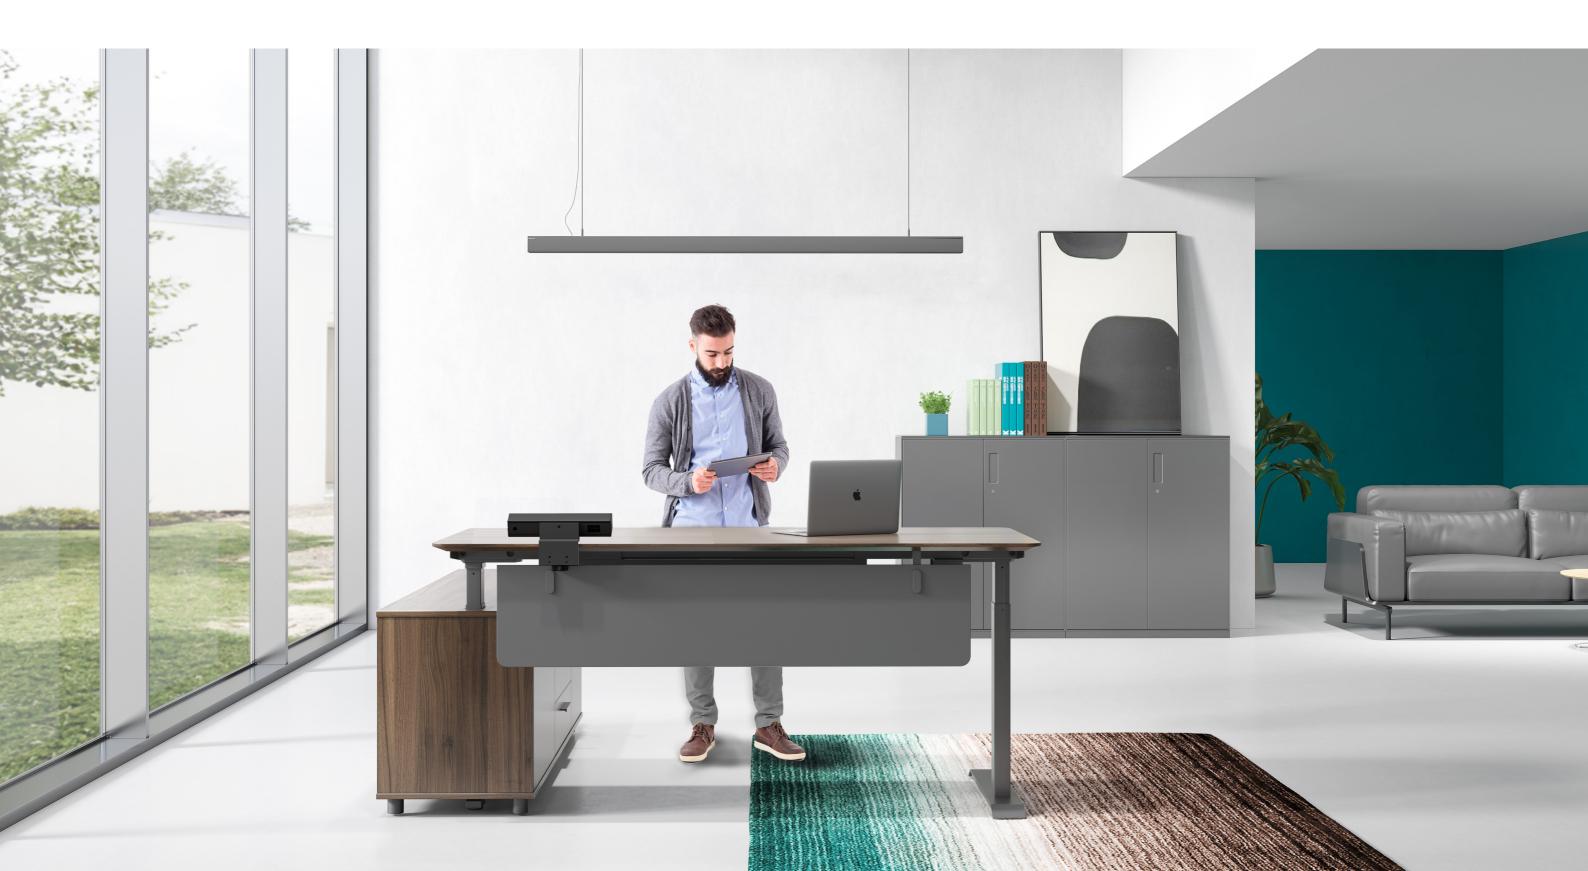

## Bring synchronized data and agile response

Hand-control via high definition LED screen; Mobilecontrol via smart APP, remote control within a distance of 10m. Synchronized data to reach designated height. Multi-level lift to bring a healthy body, and high productivity.

## 3-level memory height

Set preferred heights for sitting and standing postures.

#### Silent lift

< 46 dB, minimize office noise and focus on work.

#### Reach within 13s

With a speed of 30-38mm/s, UP1 achieves the designated height within 13 seconds, indulging you with a quick response.

#### Retreat upon obstacle

Automatic ascend or descend when there is an obstacle.