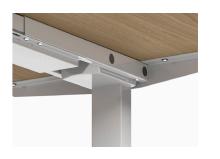

#### Contemporary minimalist style steel frame adds a touch of design

The lower frame of the lift desk uses cold-rolled steel, which is stable and durable. It is available in three colors: Matte White, Matte Black, Meteor Grey. Elegant colors together with lifting dynamics inject a slew of vibrancy to your space.

#### Configuration

American standard/Australian standard/ European standard/Chinese standard / British standard socket

Dual-motor lifting system

Dual-desk routing system

Independent routing system

Desktop in 7 colors