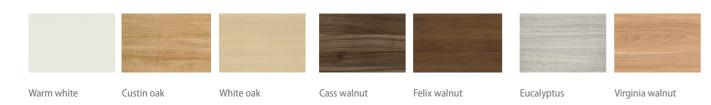

#### Desktop main color

Desktop optional color

#### Lower frame color

Meteor gray