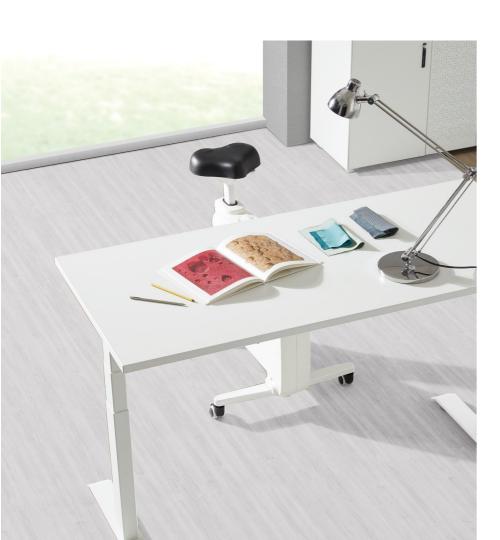

#### Sit-to-stand boosts office health

Evidence shows short-term standing helps to boost blood circulation, burn redundant calories, and foster better metabolism while lengthy-standing increases risks of back pain and fatigue. As a result it would be better to change our postures from time to time. The UP1 lift desk reduces the sedentary period by 60% and facilitates transitions between sitting and standing, thus ensuring a healthy work style.