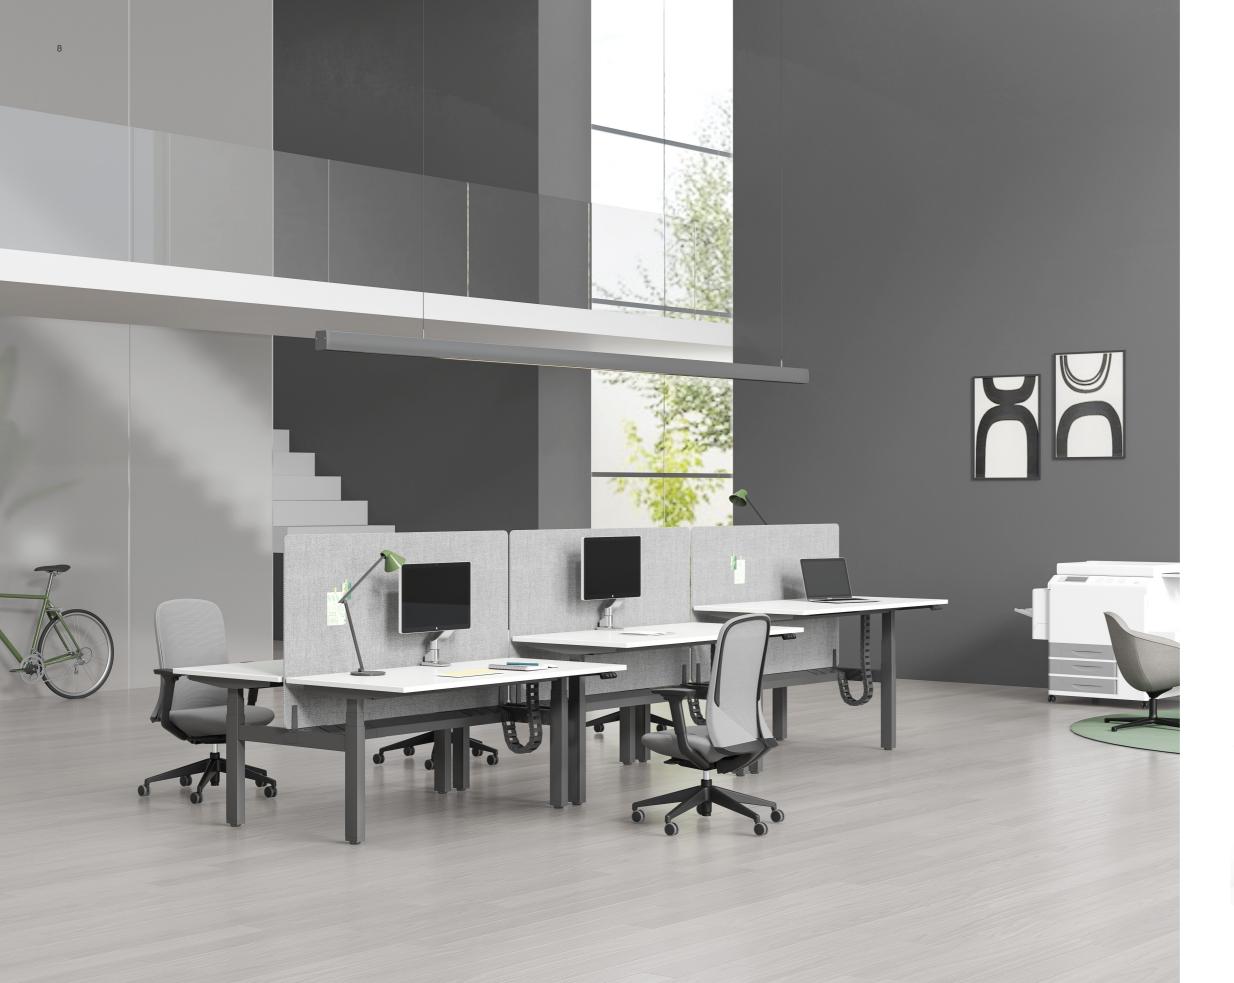

## L-shape lift desk fosters flexible teamwork

As business develops, an increasing number of projects are undertaken by teams. In this sense the sit-to-stand desk is not only a fashion trend for some but a healthy choice for everyone.

#### Contemporary minimalist style steel frame adds a touch of design

The lower frame of the lift desk uses cold-rolled steel, which is stable and durable. It is available in three colors: Matte White, Matte Black, Meteor Grey. Elegant colors together with lifting dynamics inject a slew of vibrancy to your space.