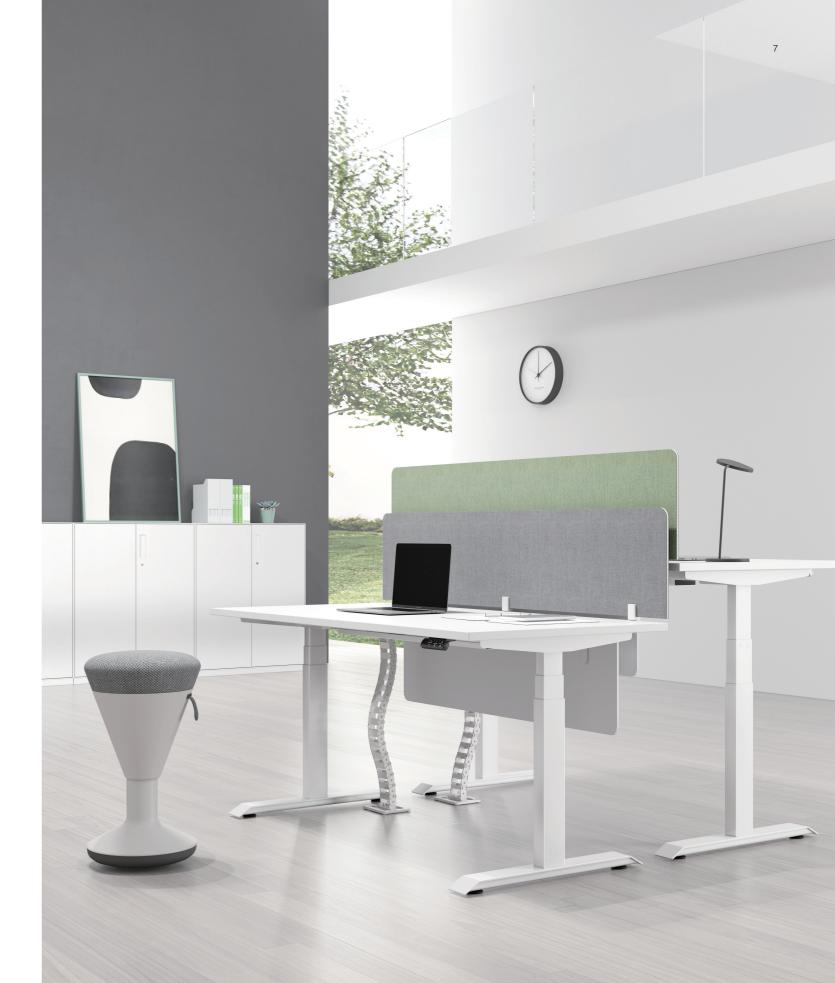

## Power Beam with privacy screen allows focus on work

Power and data routing can be a problem in the office but Up1 offers an optional beam system that incorporates power and data cabling. Screens are optional to build a semi-private environment for concentrated work.

#### Contemporary minimalist style steel frame adds a touch of design

The lower frame of the lift desk uses cold-rolled steel, which is stable and durable. It is available in three colors: Matte White, Matte Black, Meteor Grey. Elegant colors together with lifting dynamics inject a slew of vibrancy to your space.