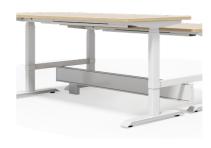

#### One-set dual-desk improves process-based work

According to surveys, finance/administrative staff suffer most from sedentary working as heads-down work is quite normal because of the nature of their jobs. UP1's one-set dual-desk system allows two people to sit together. It is also capable of being extended continuously on this basis catering to the needs of teamwork.

#### Contemporary minimalist style steel frame adds a touch of design

The lower frame of the lift desk uses cold-rolled steel, which is stable and durable. It is available in three colors: Matte White, Matte Black, Meteor Grey. Elegant colors together with lifting dynamics inject a slew of vibrancy to your space.