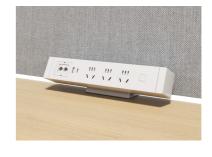

## Power Beam with privacy screen allows focus on work

Power and data routing can be a problem in the office but Up1 offers an optional beam system that incorporates power and data cabling. Screens are optional to build a semi-private environment for concentrated work.

#### Configuration

American standard/Australian standard/ European standard/Chinese standard / British standard socket

Dual-motor lifting system

Dual-desk routing system

Independent routing system

Desktop in 7 colors

Under-desk modesty panel

American standard/British standard/ Australian standard/European standard/ Chinese standard socket

#### Power socket

W175\*D110\*H66(mm)

DZZLJ.GXH

DZZ21

W1400\*D340.5\*H73(mm)

W1600\*D340.5\*H73(mm)

DZZCZ.AB

DZZCZ.GB