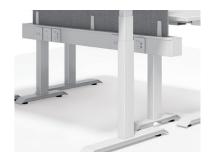

## Power Beam with privacy screen allows focus on work

Power and data routing can be a problem in the office but Up1 offers an optional beam system that incorporates power and data cabling. Screens are optional to build a semi-private environment for concentrated work.

#### Configuration

American standard/Australian standard/ European standard/Chinese standard / British standard socket

Dual-motor lifting system

Dual-desk routing system

Independent routing system

Desktop in 7 colors

Under-desk modesty panel

American standard/British standard/ Australian standard/European standard/ Chinese standard socket