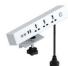

## Power Beam with privacy screen allows focus on work

Power and data routing can be a problem in the office but Up1 offers an optional beam system that incorporates power and data cabling. Screens are optional to build a semi-private environment for concentrated work.

#### Configuration

American standard/Australian standard/ European standard/Chinese standard / British standard socket

Dual-motor lifting system

Dual-desk routing system

Independent routing system

Desktop in 7 colors