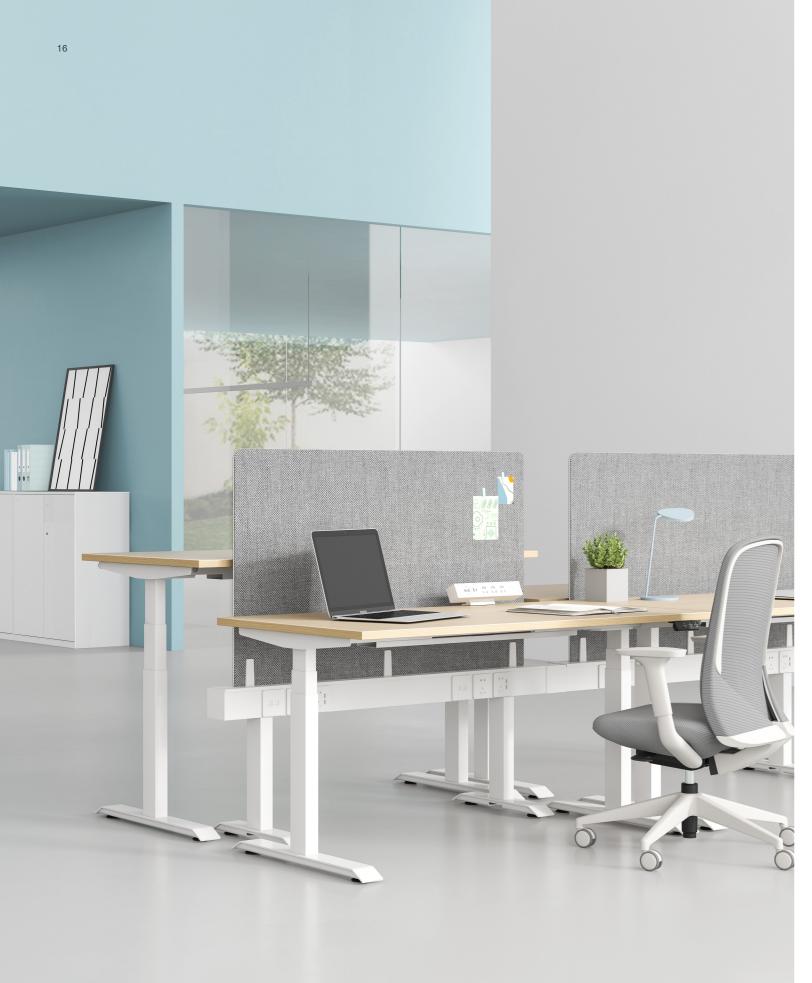

## Power Beam with privacy screen allows focus on work

Power and data routing can be a problem in the office but Up1 offers an optional beam system that incorporates power and data cabling. Screens are optional to build a semi-private environment for concentrated work.

#### Contemporary minimalist style steel frame adds a touch of design

The lower frame of the lift desk uses cold-rolled steel, which is stable and durable. It is available in three colors: Matte White, Matte Black, Meteor Grey. Elegant colors together with lifting dynamics inject a slew of vibrancy to your space.