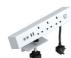

#### Configuration

American standard/Australian standard/ European standard/Chinese standard / British standard socket

Dual-motor lifting system

Dual-desk routing system

Independent routing system

Desktop in 7 colors

Under-desk modesty panel

American standard/British standard/ Australian standard/European standard/ Chinese standard socket