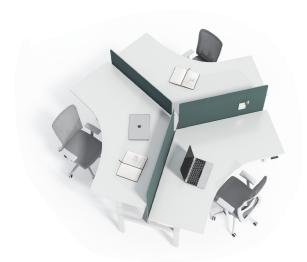

#### One-set dual-desk improves process-based work

According to surveys, finance/administrative staff suffer most from sedentary working as heads-down work is quite normal because of the nature of their jobs. UP1's one-set dual-desk system allows two people to sit together. It is also capable of being extended continuously on this basis catering to the needs of teamwork.

## L-shape lift desk fosters flexible teamwork

As business develops, an increasing number of projects are undertaken by teams. In this sense the sit-to-stand desk is not only a fashion trend for some but a healthy choice for everyone.