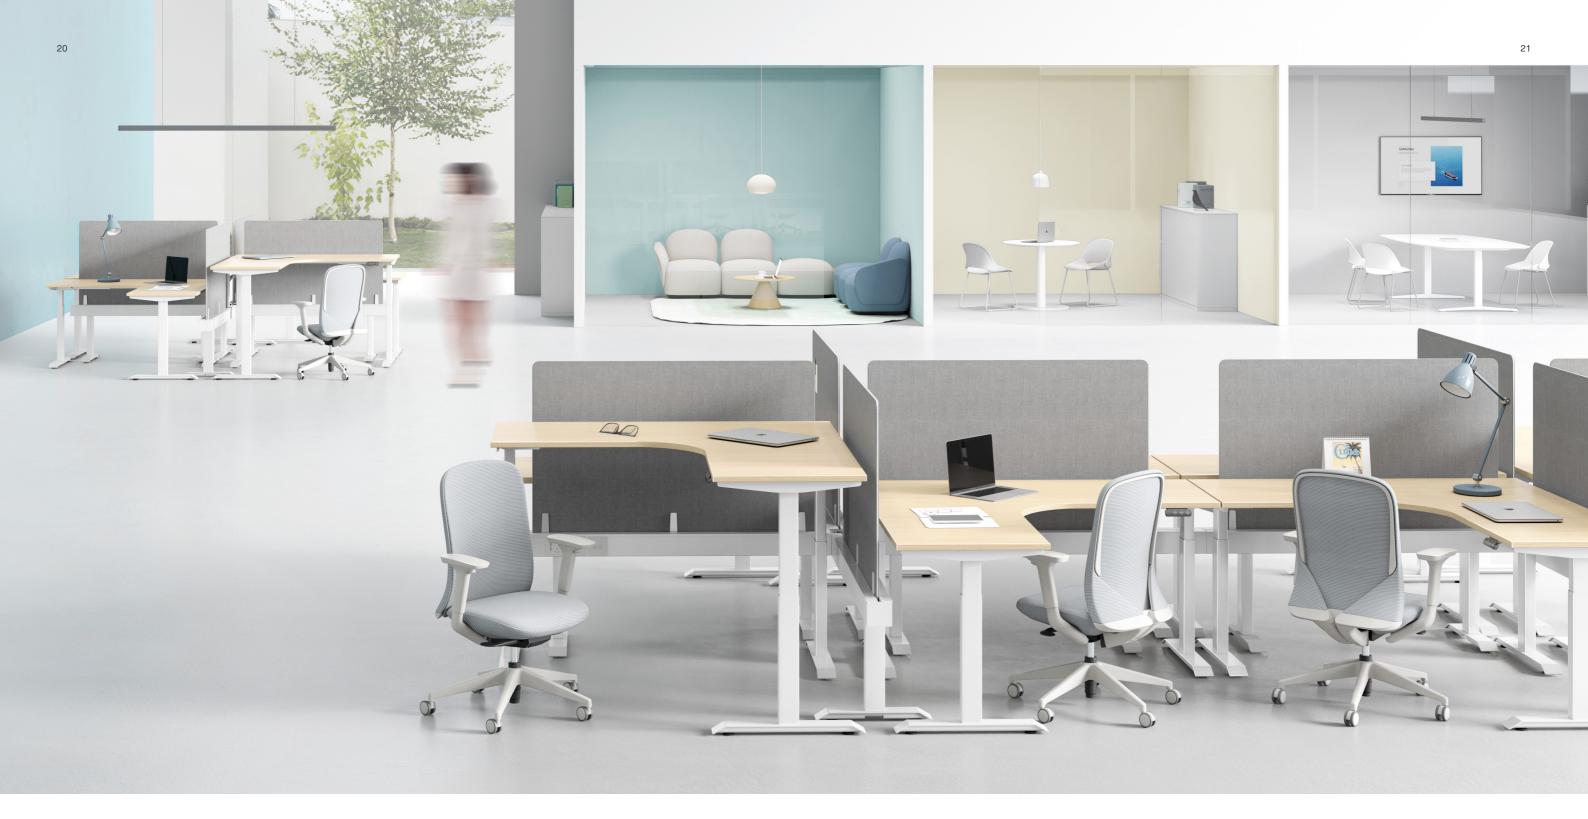

## **UP1: Embark on a sit-to-stand campaign**

In the post-pandemic era modern employees' daily lives have experienced subtle yet conspicuous changes. Go to work by bike, practice yoga during a break, stand up and walk around frequently... today's employees care about their health more than ever before. In fact, a sit-to-stand campaign is a fact of life.

As an executive, Richard used to live a sedentary life. Now, he prefers to talk to employees while standing up; beside a dual-desk set, a document was passed to Tom and was reviewed instantly; Lucy, who sits in front of an L-shape desk, got inspirations after doing some stretching exercises; Amber, who suffered a lot from neck pain before, found herself more productive with the 120-degree lift desk.

 $_{2}$ 

Sit-to-stand working model, get rid of sub-par health, and lead a new era of 5G working.

# **Sit-to-stand**

#### Sit-to-stand boosts office health

Evidence shows short-term standing helps to boost blood circulation, burn redundant calories, and foster better metabolism while lengthy-standing increases risks of back pain and fatigue. As a result it would be better to change our postures from time to time. The UP1 lift desk reduces the sedentary period by 60% and facilitates transitions between sitting and standing, thus ensuring a healthy work style.

#### One-set dual-desk improves process-based work

According to surveys, finance/administrative staff suffer most from sedentary working as heads-down work is quite normal because of the nature of their jobs. UP1's one-set dual-desk system allows two people to sit together. It is also capable of being extended continuously on this basis catering to the needs of teamwork.

# 120° grand desktop

## Show your capabilities

Curved edge allows free stretching of your arms on both sides; 55" wide x 29.5" deep desktop is broad enough for you to lay drawings; sit-to-stand design draws an outburst of inspiration.

# L-shape lift desk

## L-shape lift desk fosters flexible teamwork

As business develops, an increasing number of projects are undertaken by teams. In this sense the sit-to-stand desk is not only a fashion trend for some but a healthy choice for everyone.