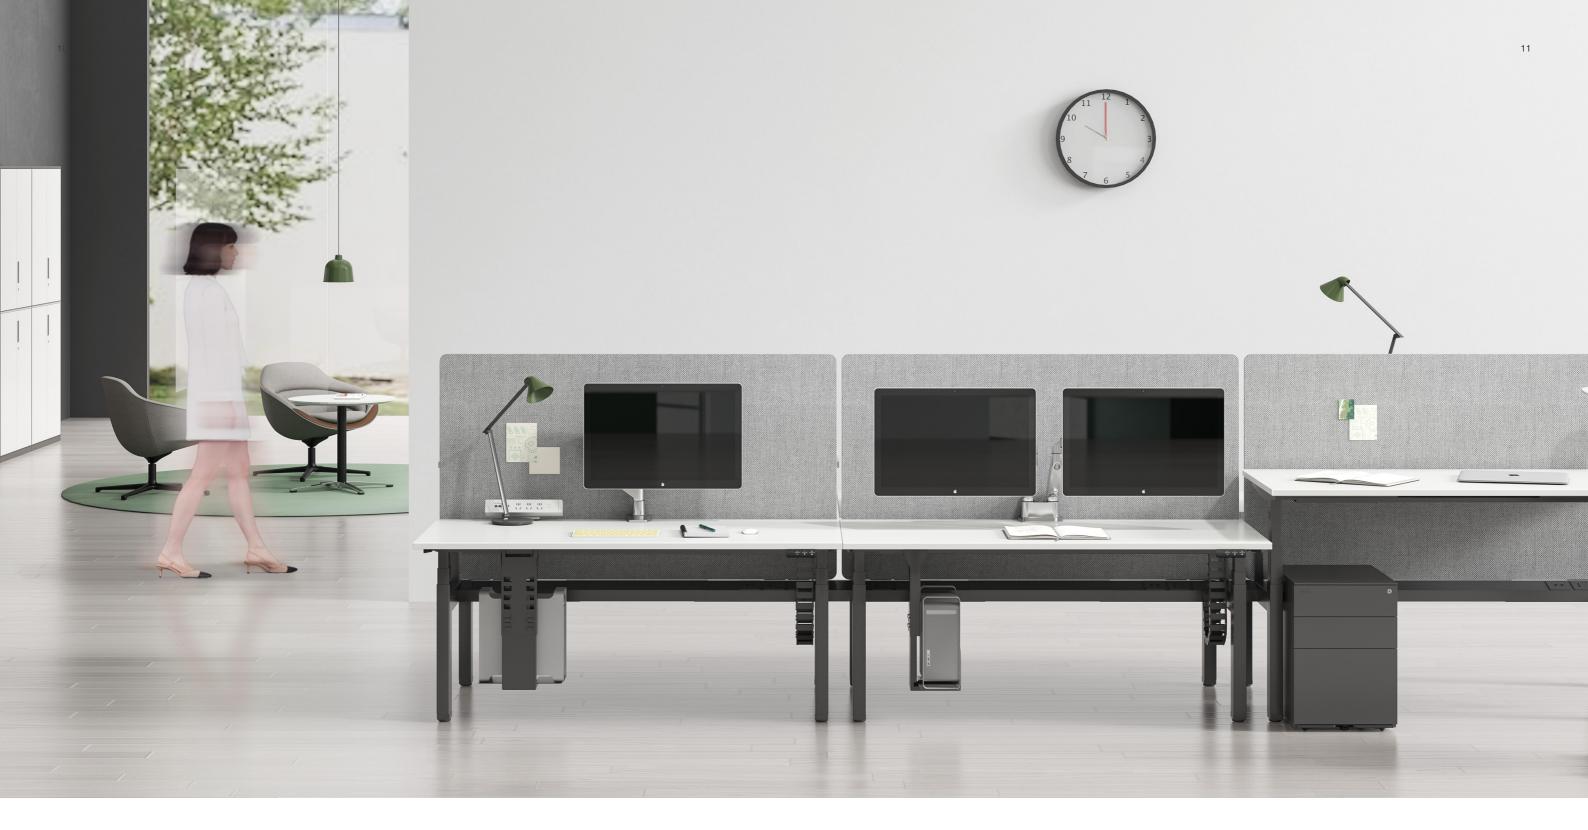

#### One-set dual-desk improves process-based work

According to surveys, finance/administrative staff suffer most from sedentary working as heads-down work is quite normal because of the nature of their jobs. UP1's one-set dual-desk system allows two people to sit together. It is also capable of being extended continuously on this basis catering to the needs of teamwork.

## Power Beam with privacy screen allows focus on work

Power and data routing can be a problem in the office but Up1 offers an optional beam system that incorporates power and data cabling. Screens are optional to build a semi-private environment for concentrated work.

## L-shape lift desk fosters flexible teamwork

As business develops, an increasing number of projects are undertaken by teams. In this sense the sit-to-stand desk is not only a fashion trend for some but a healthy choice for everyone.