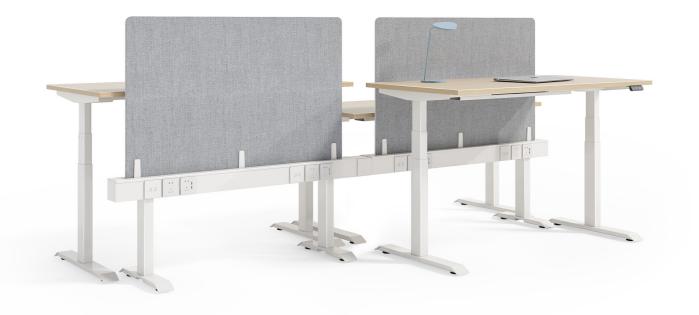

#### One-set dual-desk improves process-based work

According to surveys, finance/administrative staff suffer most from sedentary working as heads-down work is quite normal because of the nature of their jobs. UP1's one-set dual-desk system allows two people to sit together. It is also capable of being extended continuously on this basis catering to the needs of teamwork.

## Power Beam with privacy screen allows focus on work

Power and data routing can be a problem in the office but Up1 offers an optional beam system that incorporates power and data cabling. Screens are optional to build a semi-private environment for concentrated work.

#### Configuration

American standard/Australian standard/ European standard/Chinese standard / British standard socket

Dual-motor lifting system

Dual-desk routing system

Independent routing system

Desktop in 7 colors

Under-desk modesty panel

American standard/British standard/ Australian standard/European standard/ Chinese standard socket