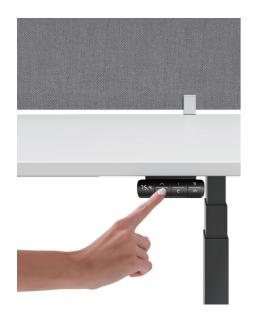

## Bring synchronized data and agile response

Hand-control via high definition LED screen; Mobilecontrol via smart APP, remote control within a distance of 10m. Synchronized data to reach designated height. Multi-level lift to bring a healthy body, and high productivity.

## 3-level memory height

Set preferred heights for sitting and standing postures.

#### Silent lift

< 46 dB, minimize office noise and focus on work.

#### Reach within 13s

With a speed of 30-38mm/s, UP1 achieves the designated height within 13 seconds, indulging you with a quick response.

#### Retreat upon obstacle

Automatic ascend or descend when there is an obstacle.