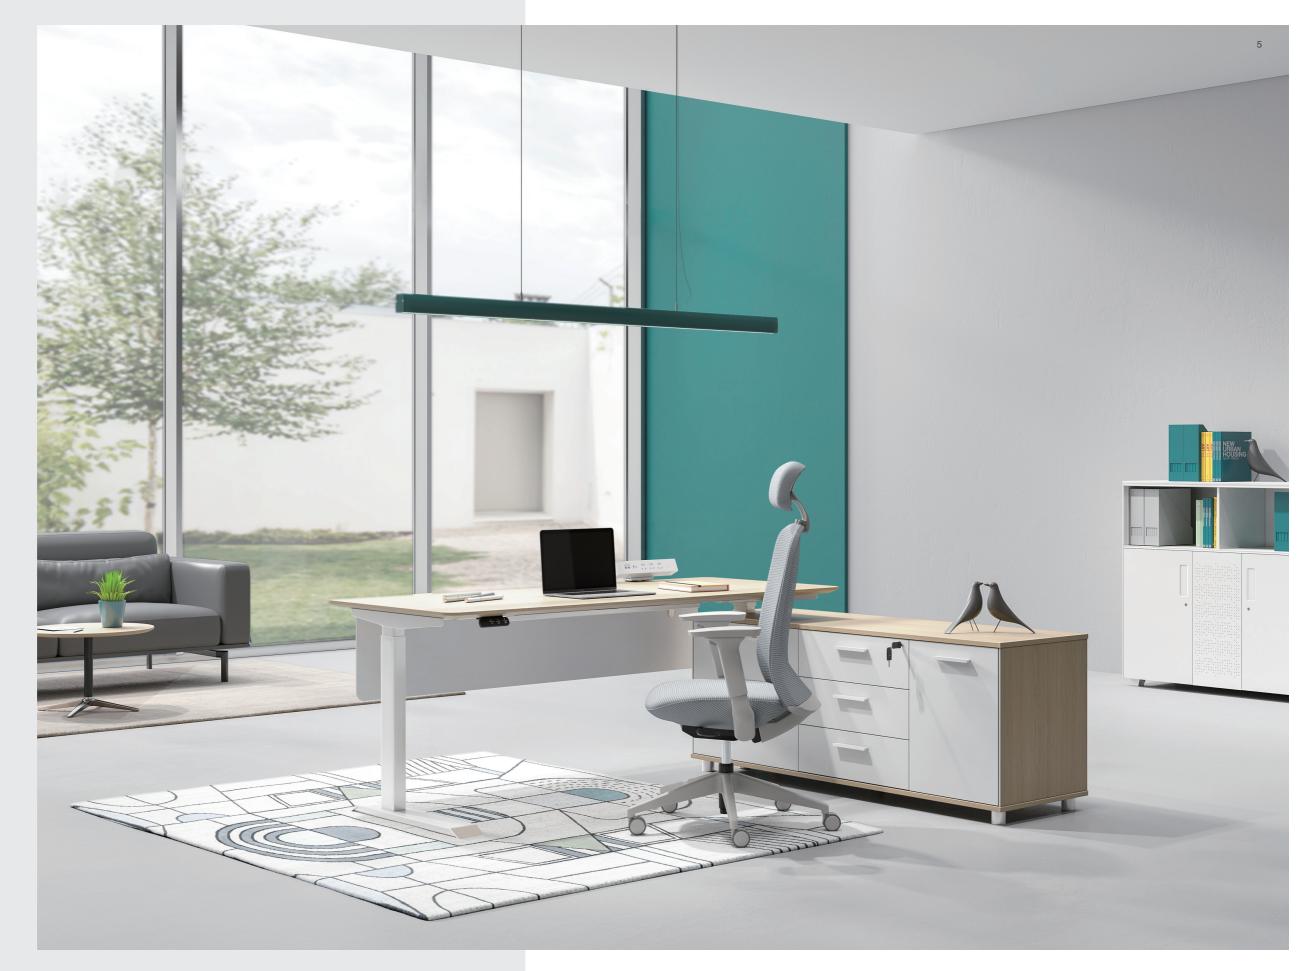

# L-shape lift desk

## L-shape lift desk fosters flexible teamwork

As business develops, an increasing number of projects are undertaken by teams. In this sense the sit-to-stand desk is not only a fashion trend for some but a healthy choice for everyone.