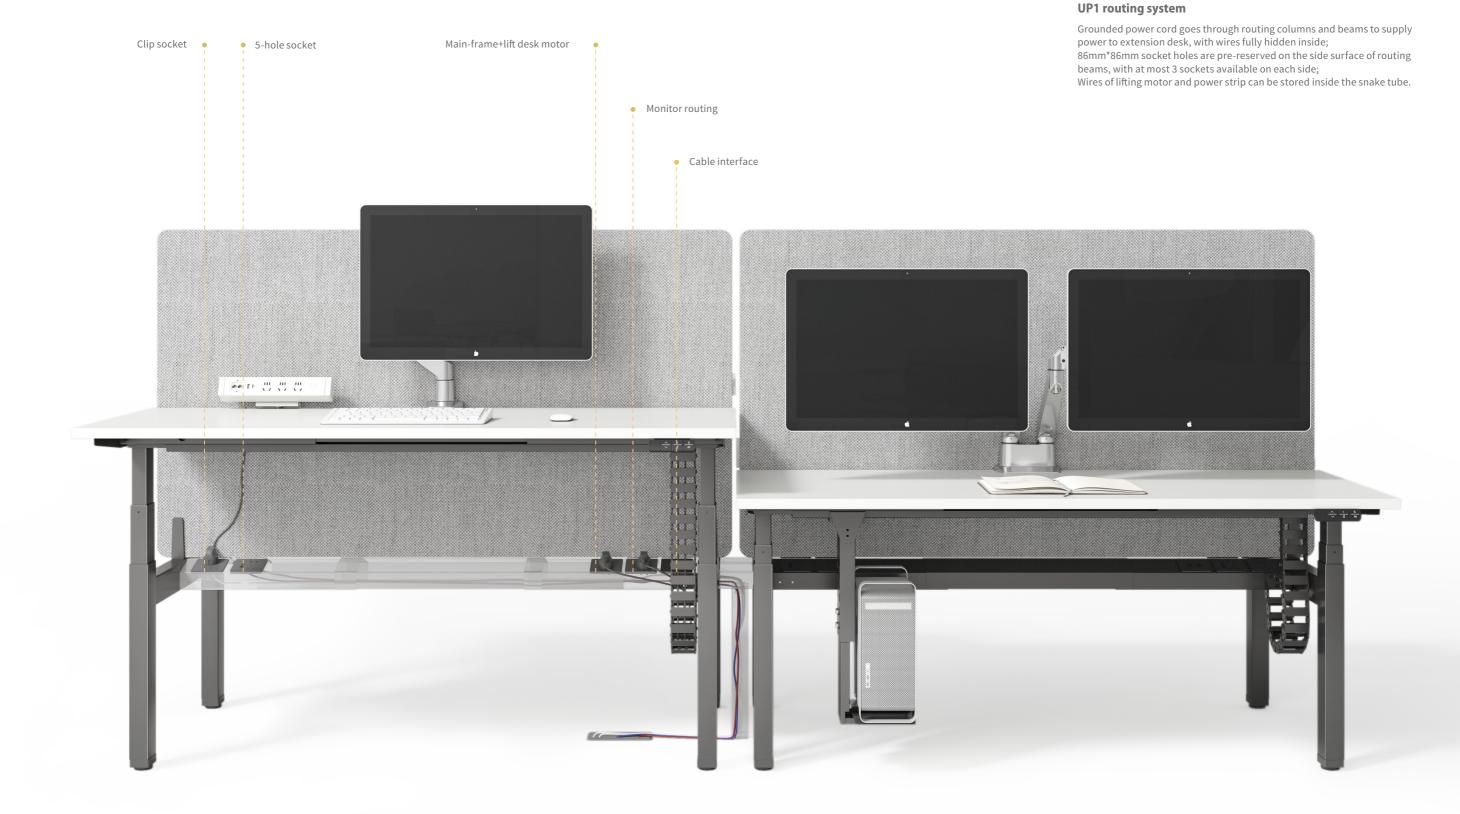

## Power Beam with privacy screen allows focus on work

Power and data routing can be a problem in the office but Up1 offers an optional beam system that incorporates power and data cabling. Screens are optional to build a semi-private environment for concentrated work.

#### Configuration

American standard/Australian standard/ European standard/Chinese standard / British standard socket

Dual-motor lifting system

Dual-desk routing system

Independent routing system

Desktop in 7 colors