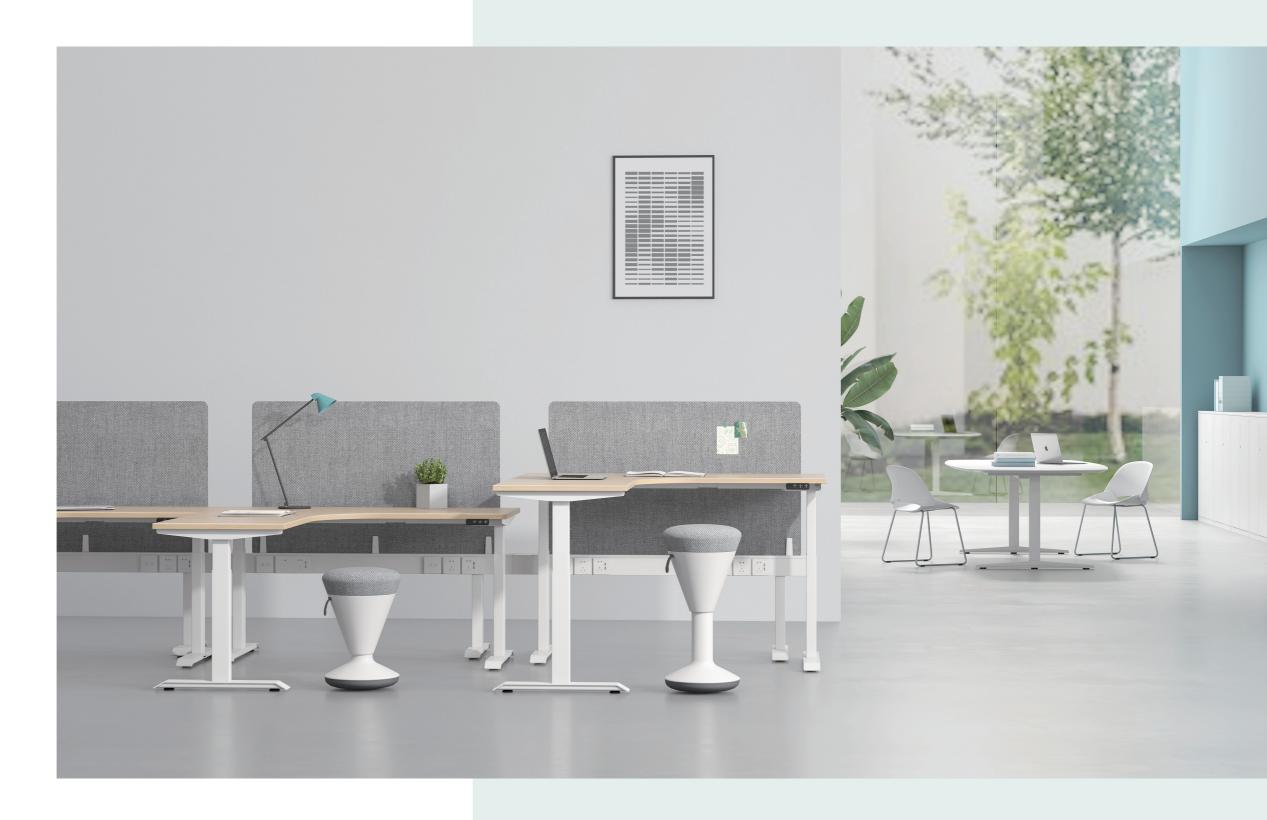

#### One-set dual-desk improves process-based work

According to surveys, finance/administrative staff suffer most from sedentary working as heads-down work is quite normal because of the nature of their jobs. UP1's one-set dual-desk system allows two people to sit together. It is also capable of being extended continuously on this basis catering to the needs of teamwork.

## Power Beam with privacy screen allows focus on work

Power and data routing can be a problem in the office but Up1 offers an optional beam system that incorporates power and data cabling. Screens are optional to build a semi-private environment for concentrated work.