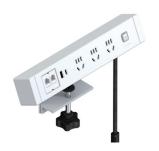

#### Configuration

American standard/Australian standard/ European standard/Chinese standard / British standard socket

Dual-motor lifting system

Dual-desk routing system

Independent routing system

Desktop in 7 colors

Under-desk modesty panel

American standard/British standard/ Australian standard/European standard/ Chinese standard socket

#### Power socket

W175\*D110\*H66(mm)

DZZLJ.GXH

DZZ21

W1400\*D340.5\*H73(mm)

W1600\*D340.5\*H73(mm)

DZZCZ.AB

DZZCZ.GB