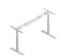

#### Contemporary minimalist style steel frame adds a touch of design

The lower frame of the lift desk uses cold-rolled steel, which is stable and durable. It is available in three colors: Matte White, Matte Black, Meteor Grey. Elegant colors together with lifting dynamics inject a slew of vibrancy to your space.

#### Configuration

American standard/Australian standard/ European standard/Chinese standard / British standard socket

Dual-motor lifting system

Dual-desk routing system

Independent routing system

Desktop in 7 colors