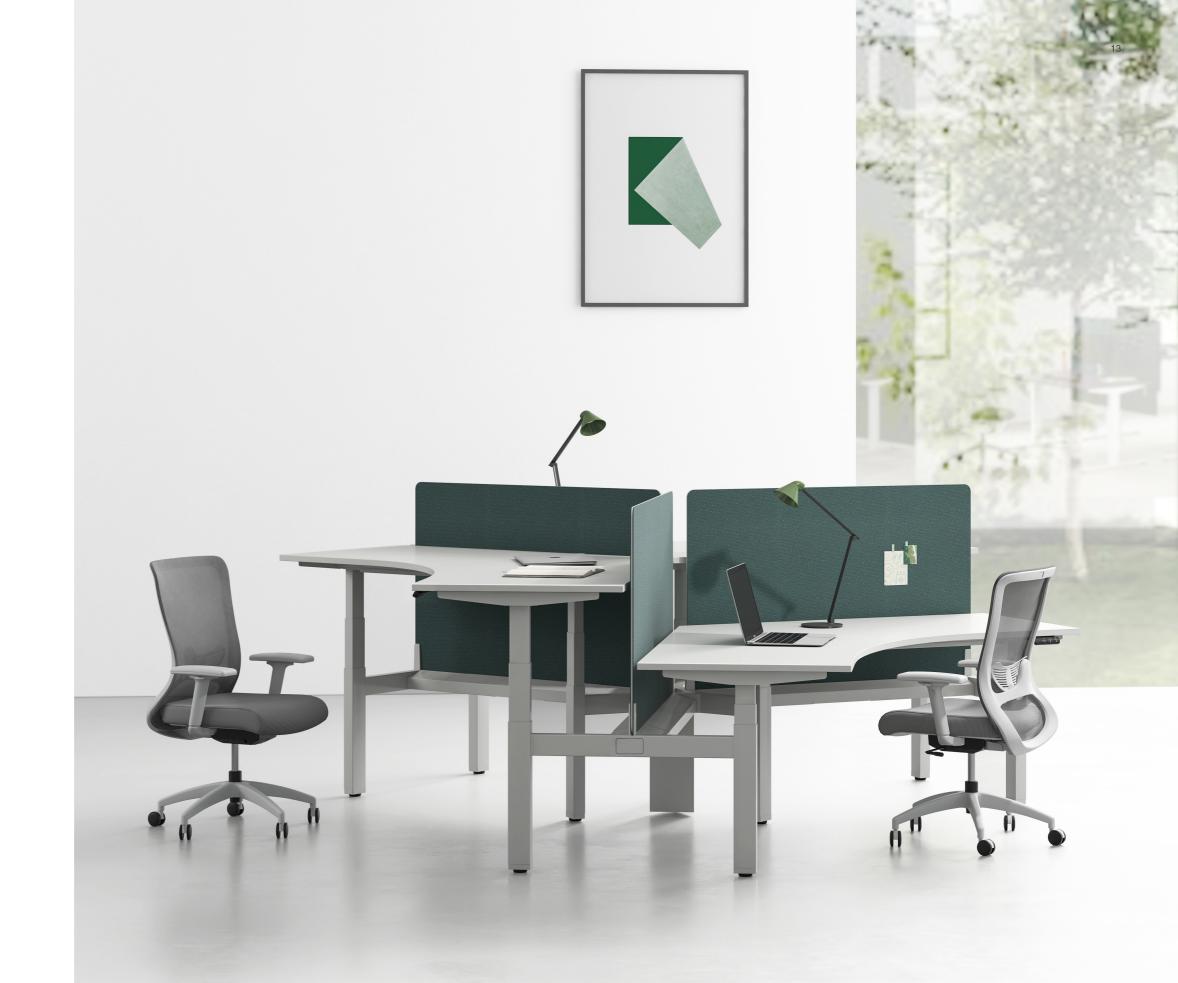

## Bring synchronized data and agile response

Hand-control via high definition LED screen; Mobilecontrol via smart APP, remote control within a distance of 10m. Synchronized data to reach designated height. Multi-level lift to bring a healthy body, and high productivity.

## 3-level memory height

Set preferred heights for sitting and standing postures.

#### Silent lift

< 46 dB, minimize office noise and focus on work.

#### Reach within 13s

With a speed of 30-38mm/s, UP1 achieves the designated height within 13 seconds, indulging you with a quick response.

#### Retreat upon obstacle

Automatic ascend or descend when there is an obstacle.

#### Sit-to-stand boosts office health

Evidence shows short-term standing helps to boost blood circulation, burn redundant calories, and foster better metabolism while lengthy-standing increases risks of back pain and fatigue. As a result it would be better to change our postures from time to time. The UP1 lift desk reduces the sedentary period by 60% and facilitates transitions between sitting and standing, thus ensuring a healthy work style.