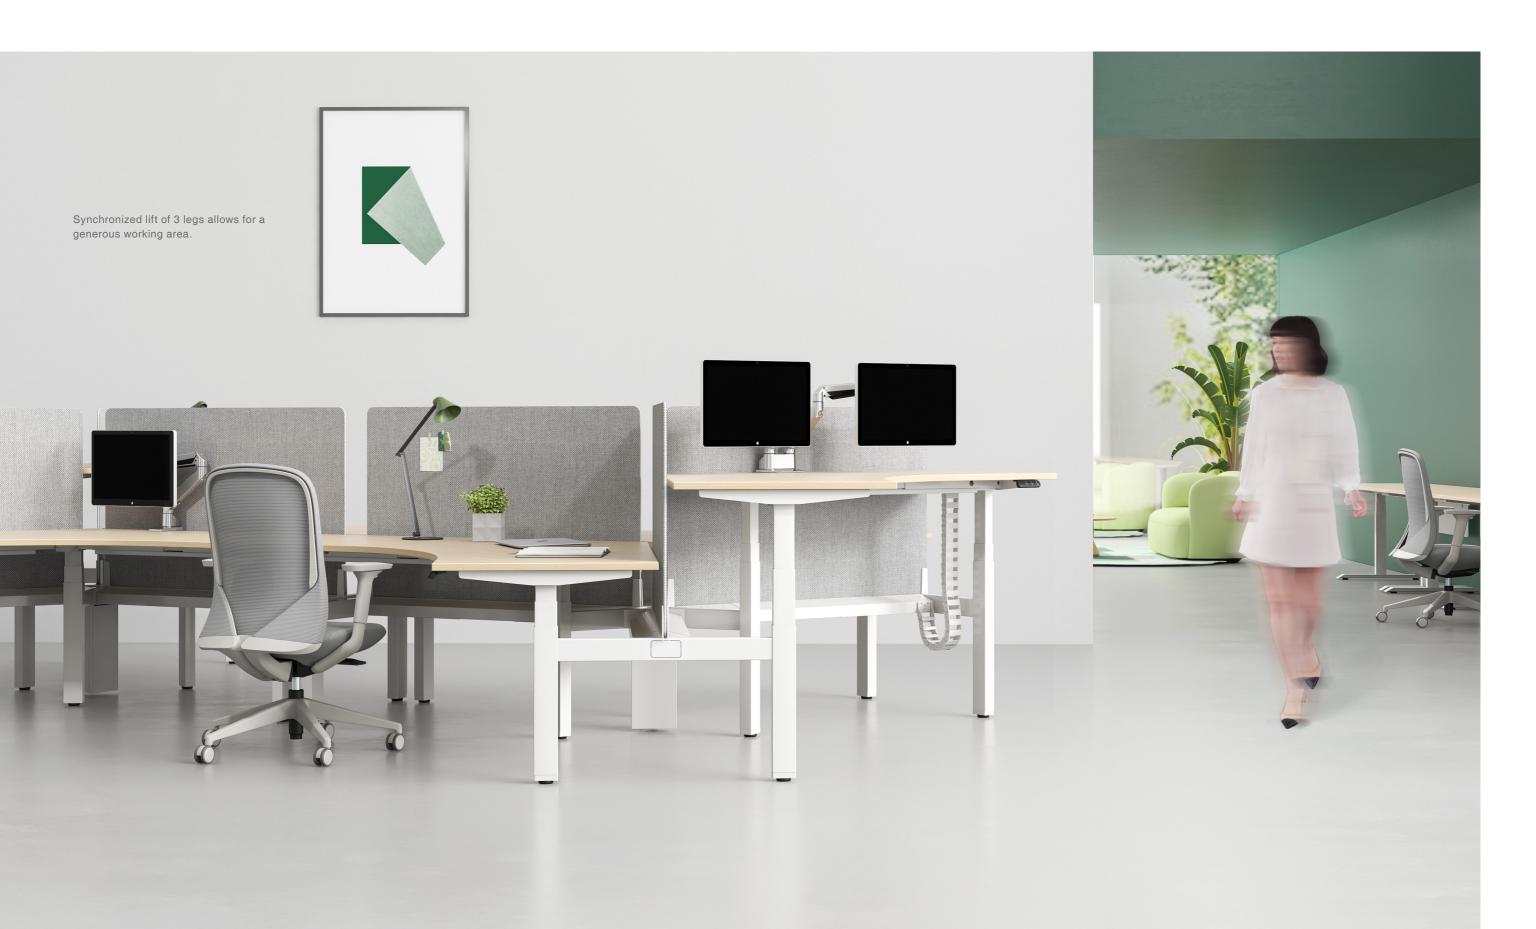

## Power Beam with privacy screen allows focus on work

Power and data routing can be a problem in the office but Up1 offers an optional beam system that incorporates power and data cabling. Screens are optional to build a semi-private environment for concentrated work.

## L-shape lift desk fosters flexible teamwork

As business develops, an increasing number of projects are undertaken by teams. In this sense the sit-to-stand desk is not only a fashion trend for some but a healthy choice for everyone.