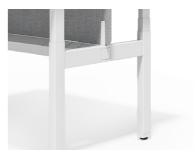

#### Contemporary minimalist style steel frame adds a touch of design

The lower frame of the lift desk uses cold-rolled steel, which is stable and durable. It is available in three colors: Matte White, Matte Black, Meteor Grey. Elegant colors together with lifting dynamics inject a slew of vibrancy to your space.