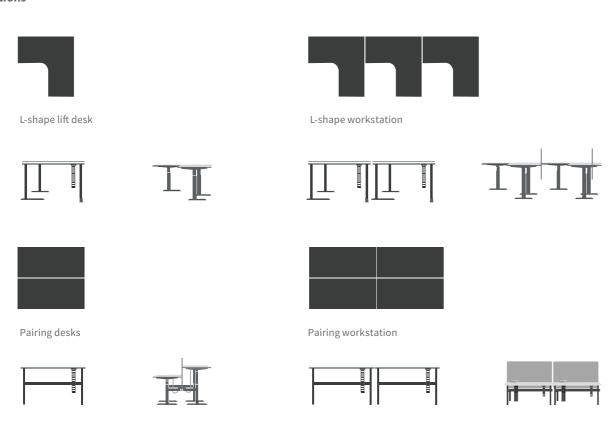

Up1 offers an optional beam system that incorporates power and data cabling. Screens are optional to build a semi-private environment for concentrated work.





# L-shape lift desk

## L-shape lift desk fosters flexible teamwork

As business develops, an increasing number of projects are undertaken by teams. In this sense the sit-to-stand desk is not only a fashion trend for some but a healthy choice for everyone.







#### Contemporary minimalist style steel frame adds a touch of design

The lower frame of the lift desk uses cold-rolled steel, which is stable and durable. It is available in three colors: Matte White, Matte Black, Meteor Grey. Elegant colors together with lifting dynamics inject a slew of vibrancy to your space.

#### **Standard worktops**

22



#### **Combinations**



















#### Configuration







American standard/Australian standard/ European standard/Chinese standard / British standard socket



Dual-motor lifting system







Dual-desk routing system



Independent routing system



Desktop in 7 colors



Under-desk modesty panel



American standard/British standard/ Australian standard/European standard/ Chinese standard socket



## **Product specification**

Product Specifications (Inch)



DZZ80R

W1800\*D1820\*H720-1210(mm) W2000\*D1820\*H720-1210(mm)



W1800\*D1820\*H720-1210(mm) W2000\*D1820\*H720-1210(mm)



DZZ60

W1200\*D600\*H25(mm) W1400\*D600\*H25(mm) W1500\*D600\*H25(mm) W1600\*D600\*H25(mm) W1800\*D600\*H25(mm)



DZZ61

W1400\*D750\*H25(mm) W1500\*D750\*H25(mm) W1600\*D750\*H25(mm) W1800\*D750\*H25(mm)



DZZ62R

W15