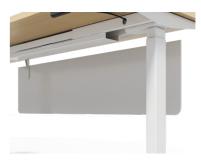

## Power Beam with privacy screen allows focus on work

Power and data routing can be a problem in the office but Up1 offers an optional beam system that incorporates power and data cabling. Screens are optional to build a semi-private environment for concentrated work.

Under-desk modesty panel

American standard/British standard/ Australian standard/European standard/ Chinese standard socket